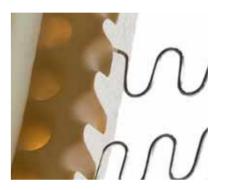

### DISCOVER THE SECRETS OF PERSONAL COMFORT

- The perforated foam, moulded directly over the frame, gives you better seating comfort as the indentations let you sink deeper into the seat and back of the recliner. Comfort Zones™ (pat. pend.) provide you with a proper contour for your body; they give good ventilation and guarantee that the cushions will be long-lasting and forever comfortable.
- A soft polyurethane foam pad ensures optimum softness.
- The pad of soft polyurethane foam is covered by a layer of super-soft polyester fibre, for a real touch of luxury.
- 4 Flexo springs on a steel frame ensure durable construction and strength.
- The Plus™ system automatically provides correct support for your head and lower back. The function is double-sided for maximum stability, functionality and lifetime use.
- 6 Only genuine top-grain leather and high quality fabrics covers the front and back of Stressless® chairs.
- 7 The Stressless® glide system automatically adjusts to your body weight, with no buttons or levers to pull.
- The two-stem base offers far smoother turning and stability than the one-stem swivels fitted on most recliners.
- The concealed swivel ring means that you can easily turn full circle. And the gracefully curved shape of the base is designed for great strength and durability.