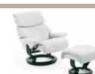

For unbeatable comfort, you set the Stressless® wheel once and change your sitting position by using your body weight.

The patented Stressless® Plus™ system automatically adjusts the headrest as you recline – supporting your neck while reading, watching TV and resting.

Anatomically correct lumbar support in all positions – synchronises with the neck support function as part of the Stressless® Plus™ system.

The sleep function is activated with one simple movement to lay the headrest flat.

Comfort Zones™ gives you a better seating comfort, as the indentations let you sink deeper into the seat and back of the recliner.

The Stressless® footstool is freestanding to fit all leg lengths, and the top follows your movements, thanks to its built-in glide function