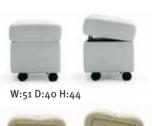

### STRESSLESS® DUO OTTOMAN

Can be used as a footstool, or as a small table. Simply take the wooden table inserted into the side, place it on the top, and you have a convenient, small and movable table. If not in use, you can easily place it under the Stressless® Duo table.

### STRESSLESS® DUO TABLE

Made from high-quality toughened glass with beech. Natural or stained in the following colours: Mahogany, Teak, Cherry, Brown, Wenge and Black. Add up to four Stressless® Duo ottomans and the result is the epitome of functional design.