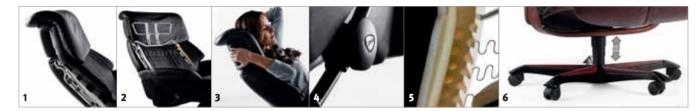

STRESSLESS® OFFICE

Stressless® Magic Office chair is shown in Paloma Black.

1. The patented Stressless® Plus™ system automatically adjusts the headrest as you recline. 2. Anatomically correct lumbar support in all positions – synchronises with the neck support function as part of the Stressless® Plus™ system. 3. The sleep function is activated with one simple movement to lay the headrest flat. 4. For unbeatable comfort, you set the Stressless® wheel once and change your sitting position by using your body weight. 5. Comfort Zones™ give you a better seating comfort, as the indentations let you sink deeper into the seat and back of the recliner. 6. Your Stressless® Office chair can easily and smoothly be height-adjusted by using the handle under the seat. The base with wheels is carefully developed and designed to give optimal stability and freedom of movement.