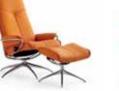

# COMFORT REFINED

Comfort and elegance have united in a bold statement - the Stressless® Metro. The newest member of the Stressless® family craves attention, but also knows the fine art of suiting it's surroundings. The Stressless® Metro is equipped with all the ergonomic advantages you have come to know and love, combined with a stylish rotating base, fresh lines and a new headrest pillow for optimal neck support. Stressless® Metro is quite simply unique. Furniture can be totally outstanding and make a living room worth remembering. Sitting in the Stressless® Metro really is one of those moments.

## **CHOOSE BETWEEN TO SEAT HEIGHTS**

Stressless® Metro and Stressless® City can be ordered in two seat heights, 43 cm (standard) and 47 cm (tall). Please specify preferred seat height when ordering through your retailer (applies to both high and low back editions).