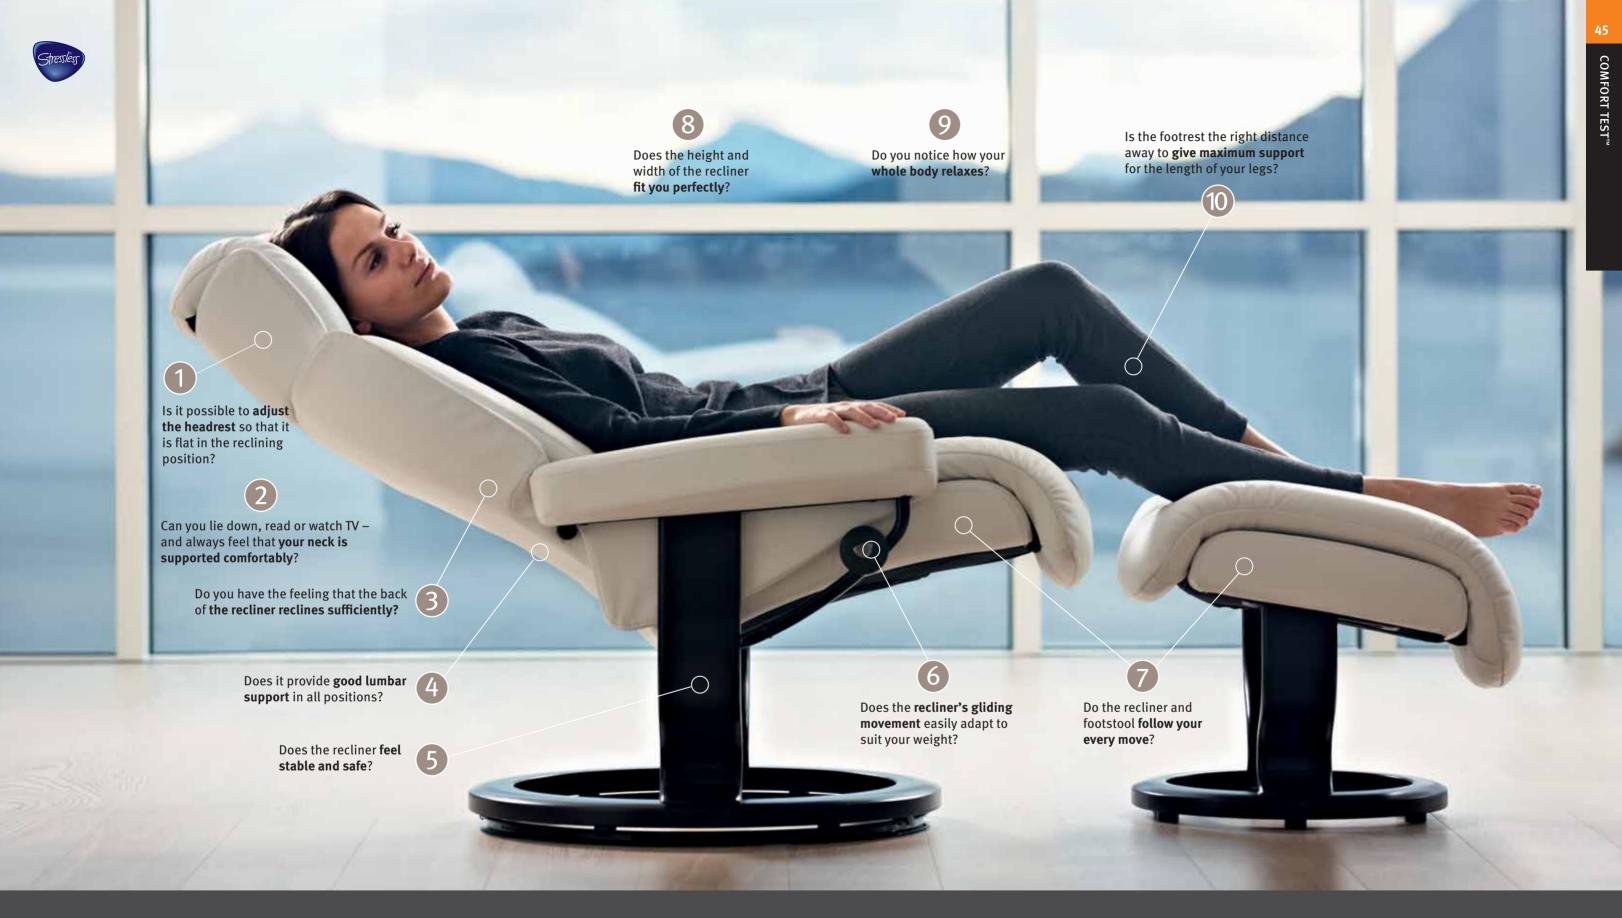

# START WITH THE COMFORT TEST

Ask a dozen people to give you their definition of comfort and you're bound to get a dozen different answers in return. We know that our recliners meet the highest standards, but you're the only one who knows what feels best for you. That is why we encourage all our customers to take The Comfort Test™ – developed to ensure that you feel and experience every aspect of Stressless® comfort as well as all our patented features. The Comfort Test™ takes no more than 5 minutes and we can guarantee that it will be time well spent. A Stressless® recliner should be an investment for many decades to come.

# FULLY SUPPORTED

Imagine a headrest that adjusts automatically, so you can read and watch TV, even in a reclining position. Every little detail in a Stressless® recliner and high back sofa is designed using your ultimate comfort as a guiding compass. The Plus™ system makes sure that you're always perfectly supported, whether upright or reclined. The innovative Comfort Zones™ gives you a better seating experience, as the indentations let you sink deeper into the seat and back. Now imagine finding the perfect sleeping position, in one simple movement. After adjusting the Stressless® Glide wheel to the setting of your desire, simply use your body weight to shift to any seating position. It's possible. It's all possible because it's Stressless®.

For unbeatable comfort, you set the Stressless® wheel once and change your sitting position by using your body weight.

The patented Stressless® Plus™ system automatically adjusts the headrest as you recline – supporting your neck while reading, watching TV and resting.

Anatomically correct lumbar support in all positions – synchronises with the neck support function as part of the Stressless® Plus™ system.

The sleep function is activated with one simple movement to lay the headrest flat.

Comfort Zones™ gives you a better seating comfort, as the indentations let you sink deeper into the seat and back of the recliner.

The Stressless® footstool is freestanding to fit all leg lengths, and the top follows your movements, thanks to its built-in glide function