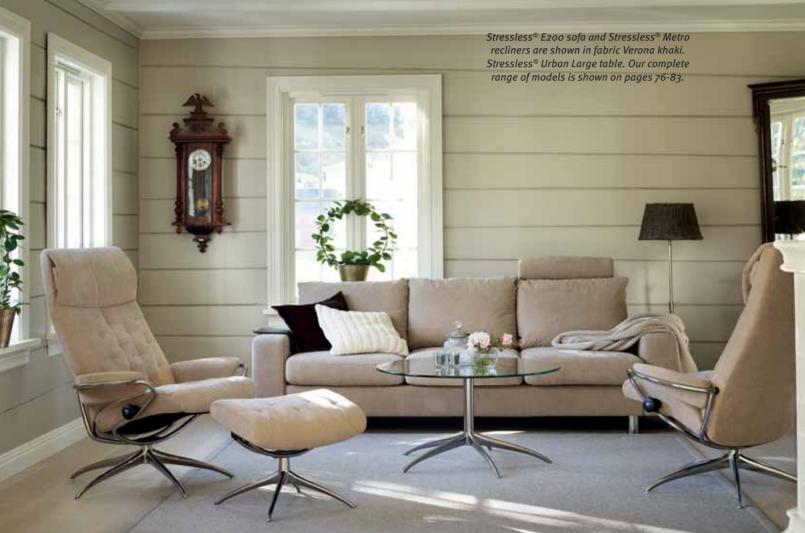

# STRESSLESS® E40 - NEAT COMFORT

The Stressless® E40 benefits from the same innovative system in the base as the Stressless® E200 and E300. Still, there is something about the way it looks – compact and perfectly designed. The seat back is fixed, the headrest is elegantly integrated in the design and the triangular pillow ensures perfect lumbar support. The sofa is medium sized therefore making it perfect for slightly smaller living rooms.

Stressless® E40 sofa and Stressless® Dream (M) recliner are shown in fabric Stella Dark Beige/Wenge. Ekornes® Windsor sofa table.

Ekornes® Corner table. Our complete range of models is shown on pages 76-83.