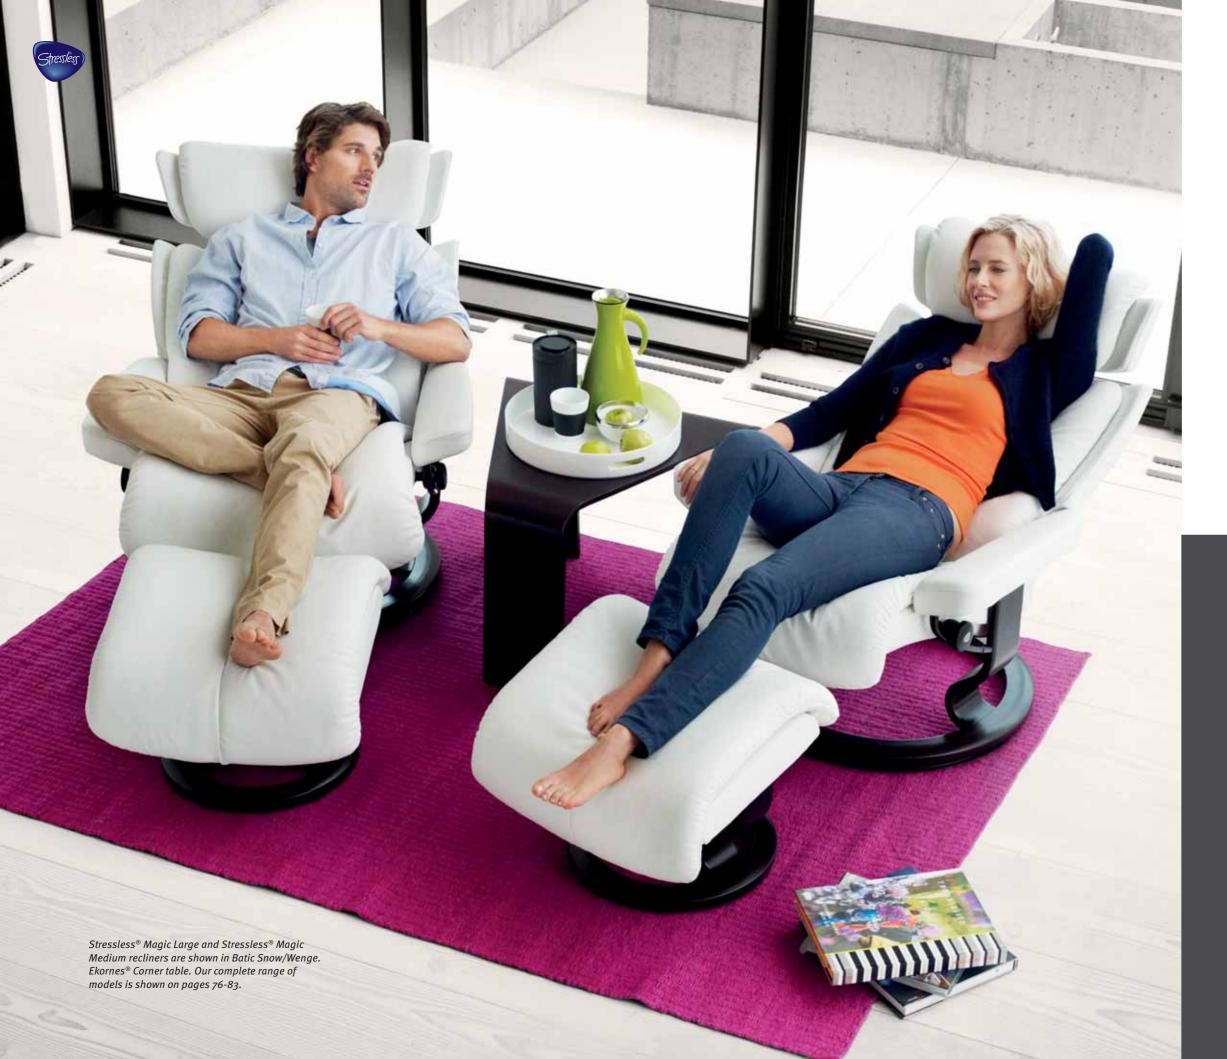

Stressless® E40 sofa and Stressless® Dream (M) recliner are shown in fabric Stella Dark Beige/Wenge. Ekornes® Windsor sofa table.

Ekornes® Corner table. Our complete range of models is shown on pages 76-83.