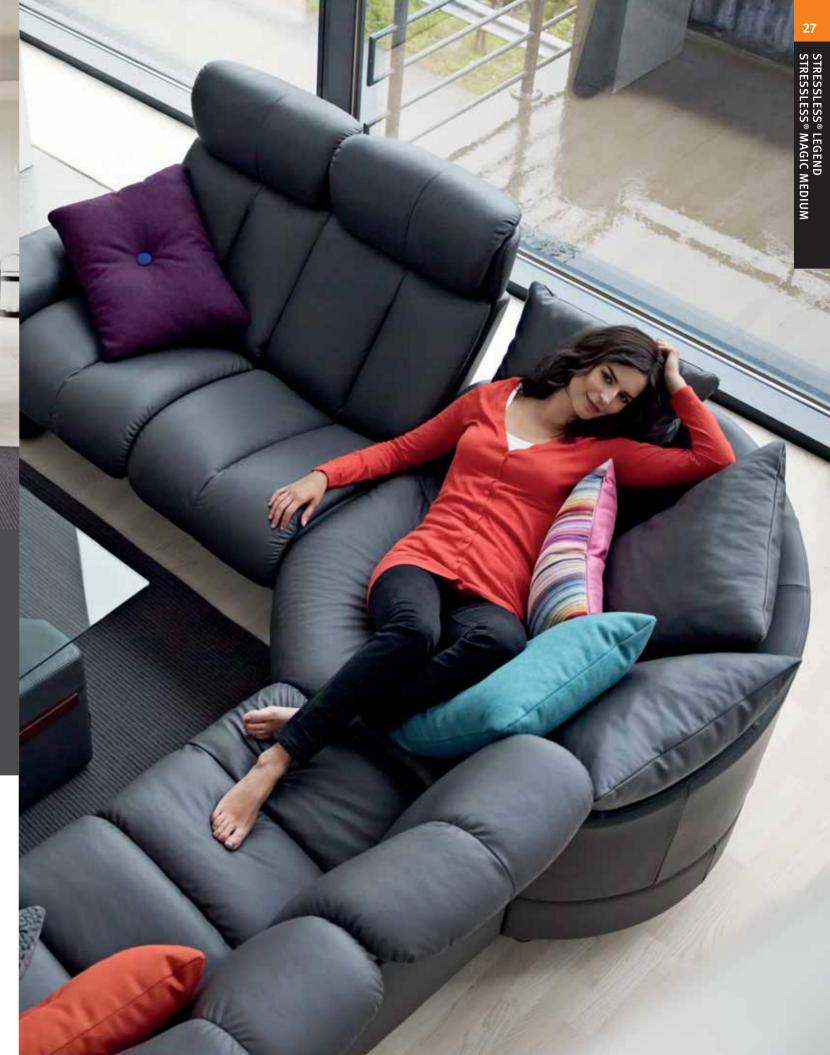

STRESSLESS® E300 LONG SEAT

STRESSLESS® E300 2 SEATER

STRESSLESS® E300 2 SEATER WITH LONG SEAT

STRESSLESS®

E300 1 SEAT

STRESSLESS® E300 3 SEATER

GTRESSLESS® E300 C32/23

Stressless® Legend sofa and Stressless® Magic Large recliner shown in Classic Vanilla/Wenge. Stressless® Duo table with Stressless® Duo ottoman. Our complete range of models is shown on pages 76-83.

STRESSLESS® MAGIC SMALL (S) STRESSLESS® LEGEND STRESSLESS® MAGIC MEDIUM (M) STRESSLESS® MAGIC LARGE (L)

HIGH BACK

STRESSLESS® LEGEND LOW BACK

STRESSLESS® DUO TABLE STRESSLESS® DUO OTTOMAN