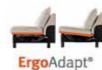

# From zero position to tilt position The new Stressless® ErgoAdapt® system automatically tilts the seat as you sit down – providing the perfect degree of comfort and support.

Lying down flat, no tilt When you lie down on the sofa, the seat stays completely flat, offering exquisite comfort and giving you full advantage of the oversized seat.

The Long Seat automatically tilts down, giving your legs perfect support when seated, while staying completely flat when you prefer to lie down.

# GIVE YOUR HEAD **A BREAK**

Average is simply not good enough. Only the truly superb has the ability to make you come back, seeking that sense of relief you so often miss throughout the day. The ErgoAdapt® system provides you with ultimate comfort, whether you choose to sit or lie down. Our flexible headrest makes the sitting experience even better. The subtle movement of the headrest is easily adjusted by a handgrip. The headrest can be used on existing Stressless® E200 and E300 units, and is easily mounted without tools. The Long Seat has its own specially adapted headrest with the same innovative functions. Superb makes for a long-lasting relationship, and many comfortable memories.