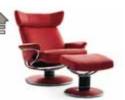

# COMPLETE YOUR COMFORT ZONE

Every once in a while you're entitled to an after dinner time-out in your "comfort zone", in your favorite spot on the sofa, with a good novel in hand. Thirty minutes where everything goes your way. Nothing says comfort like a Stressless® Paradise, which comes in both a medium and large edition. Accompanied by the cleverly designed Stressless® Ellipse table, with its innovative base which can be placed neatly alongside the Stressless® Paradise, and our other Stressless® sofa models - so that you can easily reach everything you need without getting up. This is your moment. Enjoy it!

Stressless® Paradise sofa and Stressless® Dream (M) are shown in Royalin Tigereye/Brown. Stressless® Ellipse table. Our complete range of models is shown on pages 76-83.

STRESSLESS® VISION (S) STRESSLESS® DREAM (M)