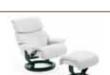

## PERSONALISED COMFORT

Comfort is being able to enjoy yourself, just the way you personally like. That is why most of our Stressless® designs come in either two or three sizes. Select the Stressless® that complements your size, and enjoy yourself!

Stressless® Magic Small (S), Stressless® Magic Medium (M) and Stressless® Magic Large (L).