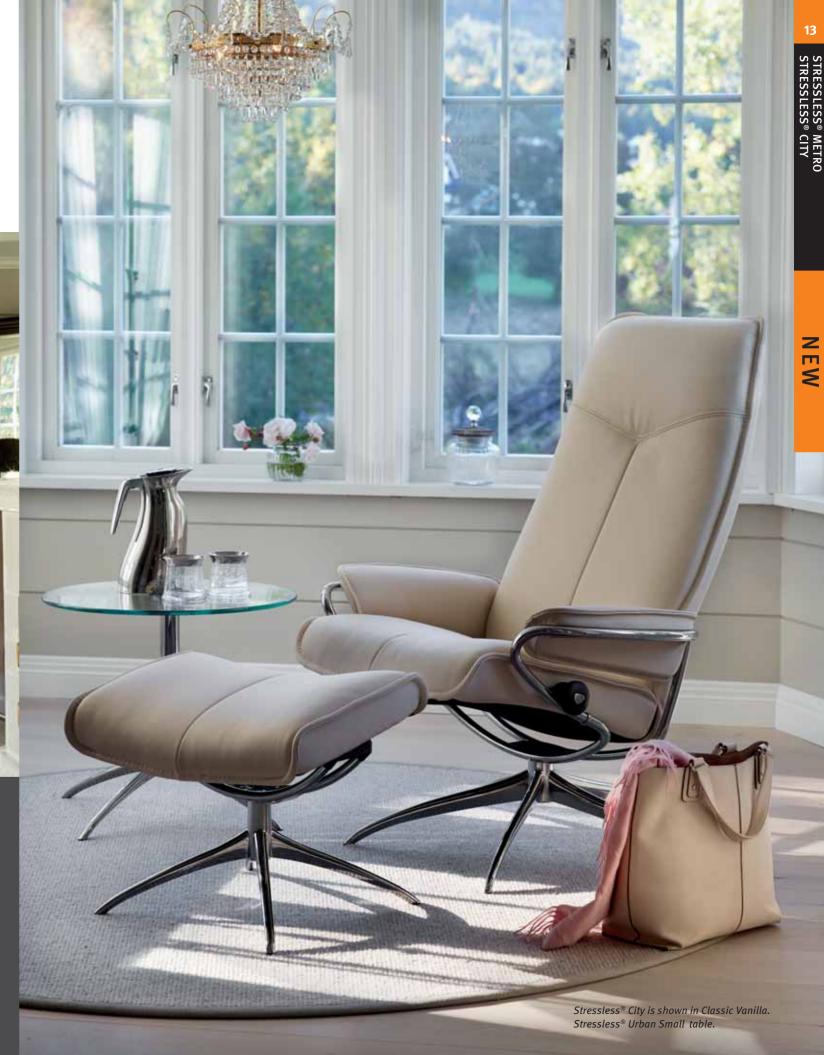

STRESSLESS® CITY

STRESSLESS® CITY

STRESSLESS® CITY LOW BACK

# LAY BACK OR LEAN IN

Sometimes you prefer to lay back, eyes closed and listening to your favourite music. Other times you cannot wait to fill your living room with lively conversation. The best lives have a balance of both - there's a time to enjoy the company of family and friends and there's a time for relaxing in silence. The Stressless® City recliner comes in a high back and low back edition. The slim, high back edition with matching footstool is perfect for those relaxing moments. The low back edition works well in groups. Both the high back and low back edition comes in two different seat heights. There's a Stressless® City moment for everyone.