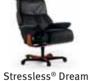

Stressless® Paradise sofa and Stressless® Dream (M) are shown in Royalin Tigereye/Brown. Stressless® Ellipse table. Our complete range of models is shown on pages 76-83.

STRESSLESS® VISION (S) STRESSLESS® DREAM (M)

Stressless® Dream (M) Chair, W:81 H:101/111 D:82 Seat height 46 Stool, W:57 H:44 D:50

Stressless® Spirit (L) Chair, W:90 H:101/111 D:82 Seat height 46 Stool, W:57 H:44 D:50

Stressless® Dream Office Chair, W:81 H:109/126 D:82 Seat height 53/60