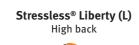

Stressless® Voyager Large recliner shown in Paloma Chocolate/Brown.

The characteristic shape of its back means the Stressless® Voyager recliner curves perfectly around your body. This unique sense of comfort makes it an invaluable part of the Stressless® collection. The Stressless® Liberty sofa matches the recliner perfectly and comes in both a high back and a low back edition — the choice is yours. Naturally both sofa and recliner have got the same soft cushioning with that unmistakable luxurious feel.

STRESSLESS® VOYAGER MEDIUM (M) STRESSLESS® VOYAGER LARGE (L)

STRESSLESS® LIBERTY HIGH BACK

STRESSLESS® LIBERTY LOW BACK

STRESSLESS® JAZZ (M)

STRESSLESS® BLUES (M)