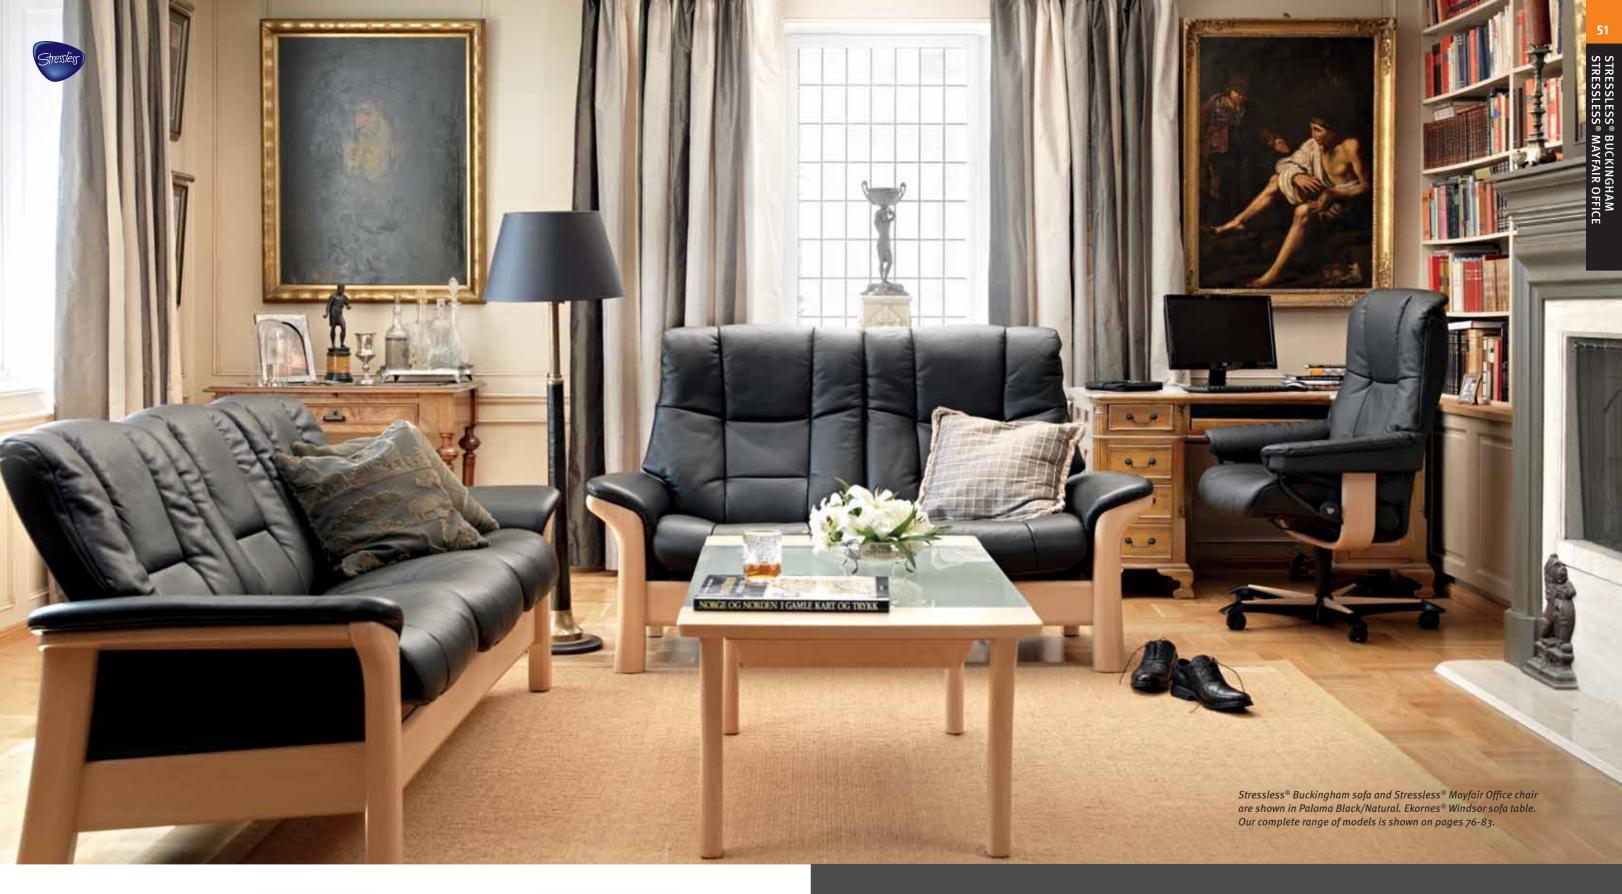

## YOUR PERSONAL TOUCH TELLS YOUR STORY

The Stressless® Buckingham sofa is perfectly complemented by our Stressless® Mayfair Office chair. Together they give your living space that classic and exclusive look. Our collection of office chairs are designed to complement your selected Stressless® sofa, providing you with the option of having a comfortable workspace that compliments the style of your living room. Our collection of office chairs tells the story of who you are and your individual approach to interior design.

Stressless® Mayfair Office Chair, W:79 H:111/118 D:73 Seat height 45/52

Stressless® Tampa (S) Chair, W:75 H:96/106 D:75 Seat height 40 Stool, W:55 H:40 D:41

Stressless® Reno (M) Chair, W:79 H:98/108 D:75 Seat height 40 Stool, W:55 H:40 D:41