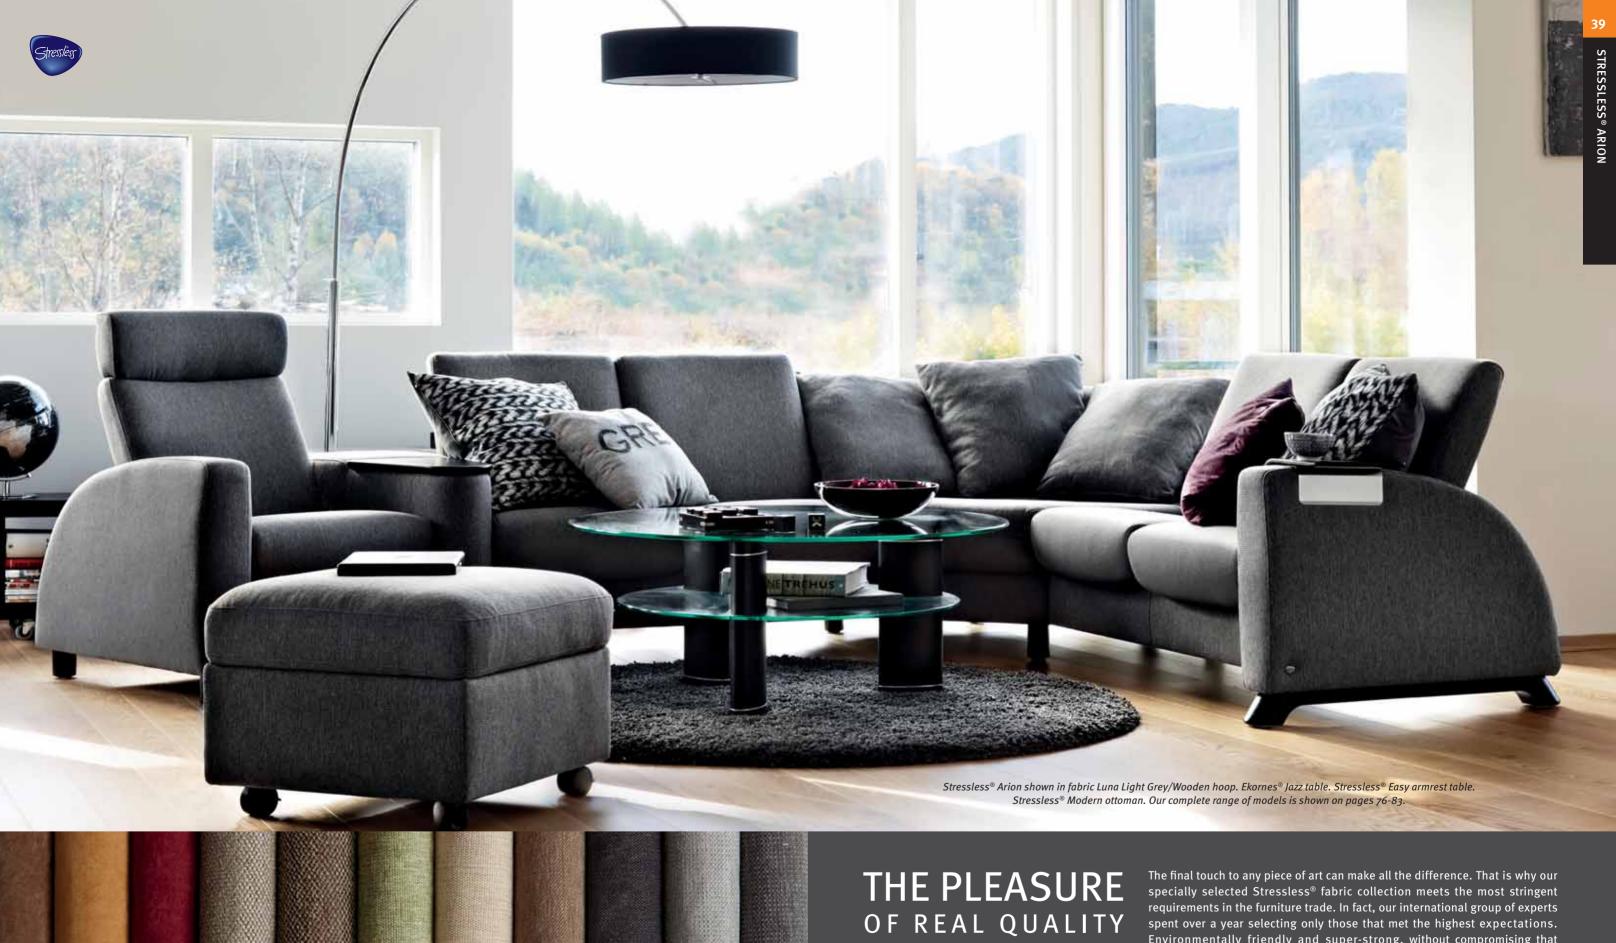

All models compatible with a Stressless® Corner are shown on page 81.

STRESSLESS® MAGIC SMALL (S) STRESSLESS® MAGIC MEDIUM (M) STRESSLESS® MAGIC LARGE (L)

STRESSLESS® LEGEND HIGH BACK

STRESSLESS® LEGEND LOW BACK

STRESSLESS® MAGIC SMALL (S) STRESSLESS® MAGIC MEDIUM (M) STRESSLESS® MAGIC LARGE (L)

STRESSLESS® WIZARD HIGH BACK

STRESSLESS® WIZARD LOW BACK