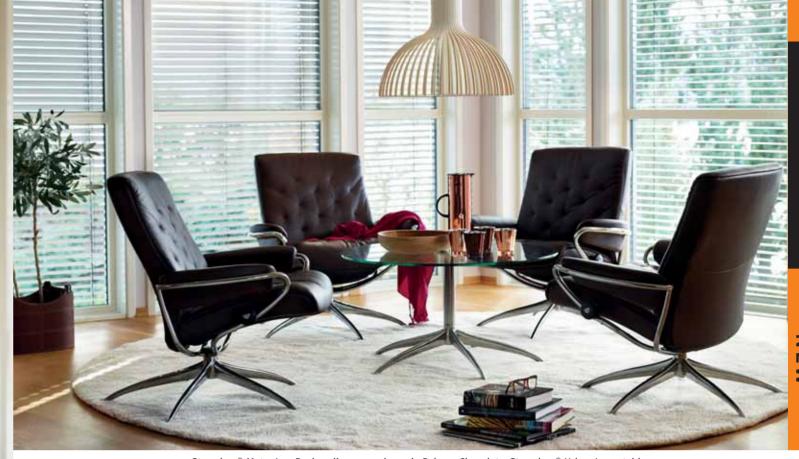

# COMFORT REFINED

Comfort and elegance have united in a bold statement - the Stressless® Metro. The newest member of the Stressless® family craves attention, but also knows the fine art of suiting it's surroundings. The Stressless® Metro is equipped with all the ergonomic advantages you have come to know and love, combined with a stylish rotating base, fresh lines and a new headrest pillow for optimal neck support. Stressless® Metro is quite simply unique. Furniture can be totally outstanding and make a living room worth remembering. Sitting in the Stressless® Metro really is one of those moments.

## **CHOOSE BETWEEN TO SEAT HEIGHTS**

Stressless® Metro and Stressless® City can be ordered in two seat heights, 43 cm (standard) and 47 cm (tall). Please specify preferred seat height when ordering through your retailer (applies to both high and low back editions).

# A DISTINCTIVE IMPRESSION

Some details stand out and at the same time truly complement their surroundings. The new Stressless® Urban glass table is a subtle yet convincing statement to your good taste. It comes in a large edition and also a practical small edition to place next to your recliner. The comfort of the high back Stressless® Metro can be optimised when ordering with matching footstool. Both recliner and table coordinate perfectly with a wide range of our Stressless® and Ekornes® sofas and give your living room a distinctive look.