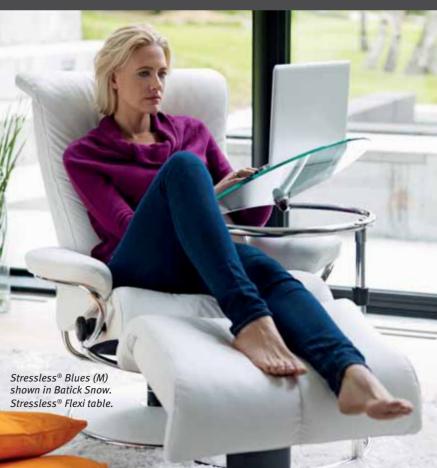

# COMFORT WITHIN REACH

The Stressless® Flexi table is perfect for both leisure and work. Place your cup of coffee or selected beverage on this elegantly designed side table, while leaning back and enjoying your day off. Work at home, in the peaceful surroundings of your own living room, with the comfort only a Stressless® recliner can provide. The table is height-adjustable and the glass plate can easily be tilted and transformed into a standing PC-table.