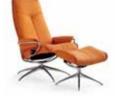

# COMFORT REFINED

Comfort and elegance have united in a bold statement - the Stressless® Metro. The newest member of the Stressless® family craves attention, but also knows the fine art of suiting it's surroundings. The Stressless® Metro is equipped with all the ergonomic advantages you have come to know and love, combined with a stylish rotating base, fresh lines and a new headrest pillow for optimal neck support. Stressless® Metro is quite simply unique. Furniture can be totally outstanding and make a living room worth remembering. Sitting in the Stressless® Metro really is one of those moments.

## **CHOOSE BETWEEN TO SEAT HEIGHTS**

Stressless® Metro and Stressless® City can be ordered in two seat heights, 43 cm (standard) and 47 cm (tall). Please specify preferred seat height when ordering through your retailer (applies to both high and low back editions).

# A DISTINCTIVE IMPRESSION

Some details stand out and at the same time truly complement their surroundings. The new Stressless® Urban glass table is a subtle yet convincing statement to your good taste. It comes in a large edition and also a practical small edition to place next to your recliner. The comfort of the high back Stressless® Metro can be optimised when ordering with matching footstool. Both recliner and table coordinate perfectly with a wide range of our Stressless® and Ekornes® sofas and give your living room a distinctive look.