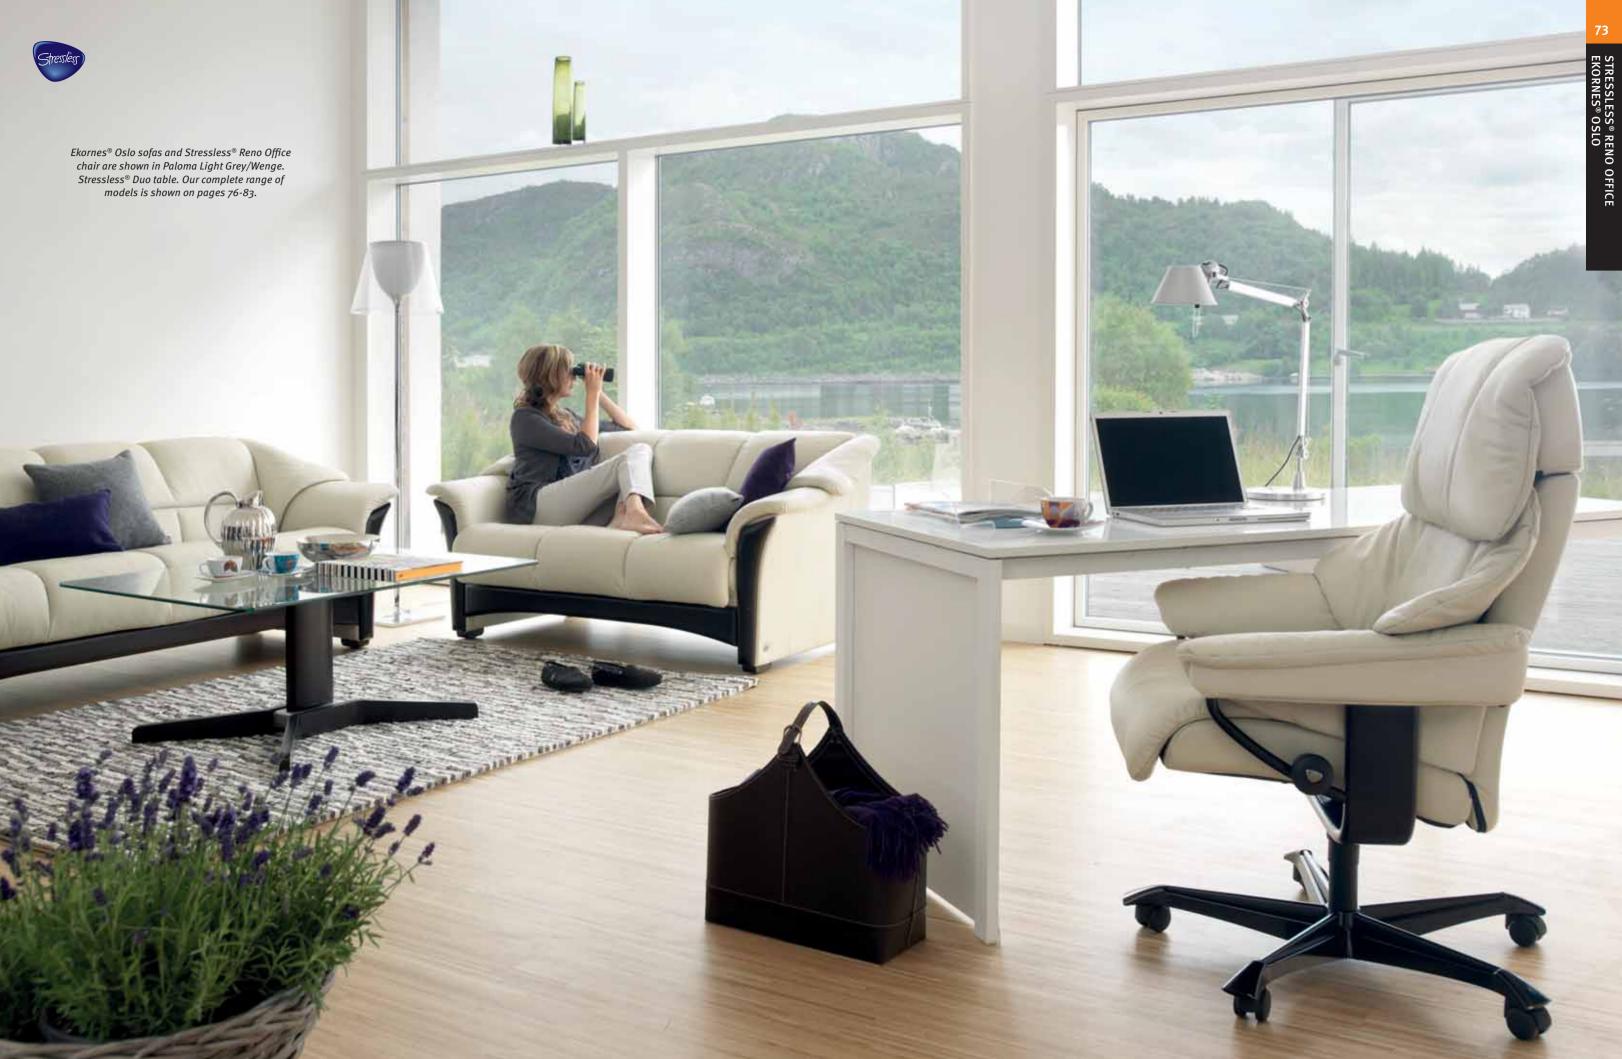

# COMBINE, REDEFINE AND RECLINE

Your needs will change over time, but that does not mean your style of choice has to. Simply redefine the parameters. The Ekornes® Manhattan sofa comes in two and three seat options and is perfectly matched with Stressless® Eldorado one seat sofa and Stressless® Tampa, Reno and Vegas recliners. Allow for new and creative combinations that will renew your living room space, whilst preserving the classic and exclusive feel provided by the elegant wood trimming and fine leather.

# COMPLETE THE PICTURE

Our Stressless® Office collection makes it harder to separate business from pleasure. Not only because our Office chairs are so delightfully comfortable, but also because the chair seamlessly blends in with your other Stressless® or Ekornes® furniture. You'll honestly forget the fact that you're sitting in an office chair — and so will everyone around you. The Stressless® Office collection is designed to match a wide range of our sofas and recliners, so that your office space will blend seamlessly into the design of the rest of your home.

STRESSLESS® SPACE

SOOTHING HOME OFFICE CHAIRS

Our line of Stressless® Office chairs are the perfect way to producing a truly satisfying home office experience. Your back deserves the same amount of relaxation while working, as while relaxing. The simple truth is if your back is enjoying itself, your mind works better. The combination of the comfort of a Stressless  $^{\! \otimes \! }$  recliner and the mobility of a wheeled office chair provides you with the ability to get the job done, without the stiffness in your back at the end of the day.