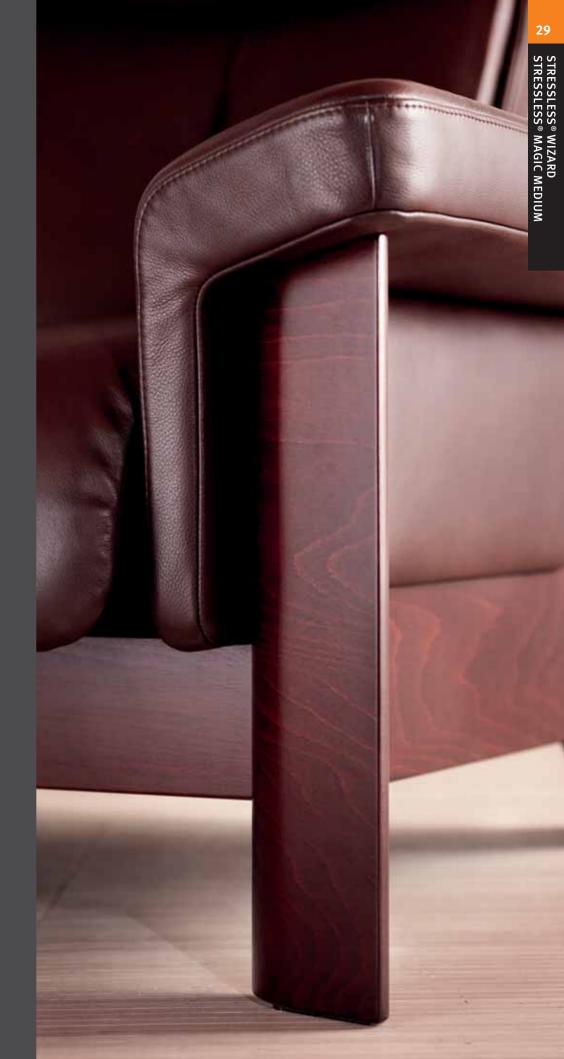

# DELIGHT YOUR EYES

Comfort is not only measured by how your body feels – it can be a visual proposition too. A wooden trim on sofas gives a stylish look that will delight your eyes. In the same way as an appetizer makes you ready for the main course, a wooden trim makes the delectable comfort only a Stressless® sofa can provide, even better. The Stressless® Wizard is a perfect example of how stylish wood and durable leather can work together, a form that appears slender and traditional at the same time. Our wooden trims are designed and produced at our factory in Norway, and come in seven different finishes, making your sofa easy to complement with other pieces of furniture. The Stressless® Wizard features extremely soft cushioning made of especially designed foam. So, believe us when we say, you will not be disappointed.