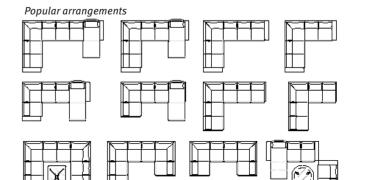

### PUT YOUR STRESSLESS® E40/E200/E300 TOGETHER EXACTLY THE WAY YOU WANT

Regardless of how much available space you have, there is always a place for a Stressless®. The brilliance lies in the flexible modules. Find your favourite model, and pick your ideal arrangement. The illustrations on the right show the most popular arrangements. See www.stressless.co.uk for a complete overview and measurements for each model.

Regardless of how much available space you have for you home cinema setup, there is always place for a Stressless®. The brilliance lies in the flexible modules. Find your favourite model, and pick your ideal arrangement from the size and positioning chart. These illustrations shown above are the most popular arrangements.