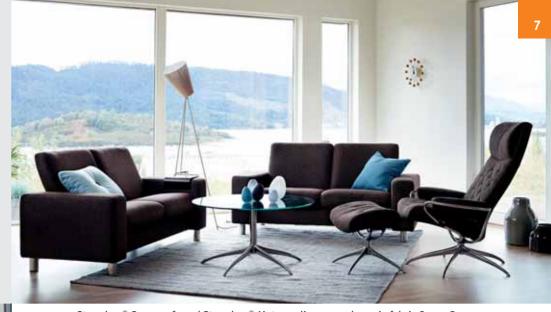

Stressless® Voyager Large recliner shown in Paloma Chocolate/Brown.

The characteristic shape of its back means the Stressless® Voyager recliner curves perfectly around your body. This unique sense of comfort makes it an invaluable part of the Stressless® collection. The Stressless® Liberty sofa matches the recliner perfectly and comes in both a high back and a low back edition — the choice is yours. Naturally both sofa and recliner have got the same soft cushioning with that unmistakable luxurious feel.

STRESSLESS® VOYAGER MEDIUM (M) STRESSLESS® VOYAGER LARGE (L)

STRESSLESS® LIBERTY HIGH BACK

STRESSLESS® LIBERTY LOW BACK

STRESSLESS® JAZZ (M)

STRESSLESS® BLUES (M)