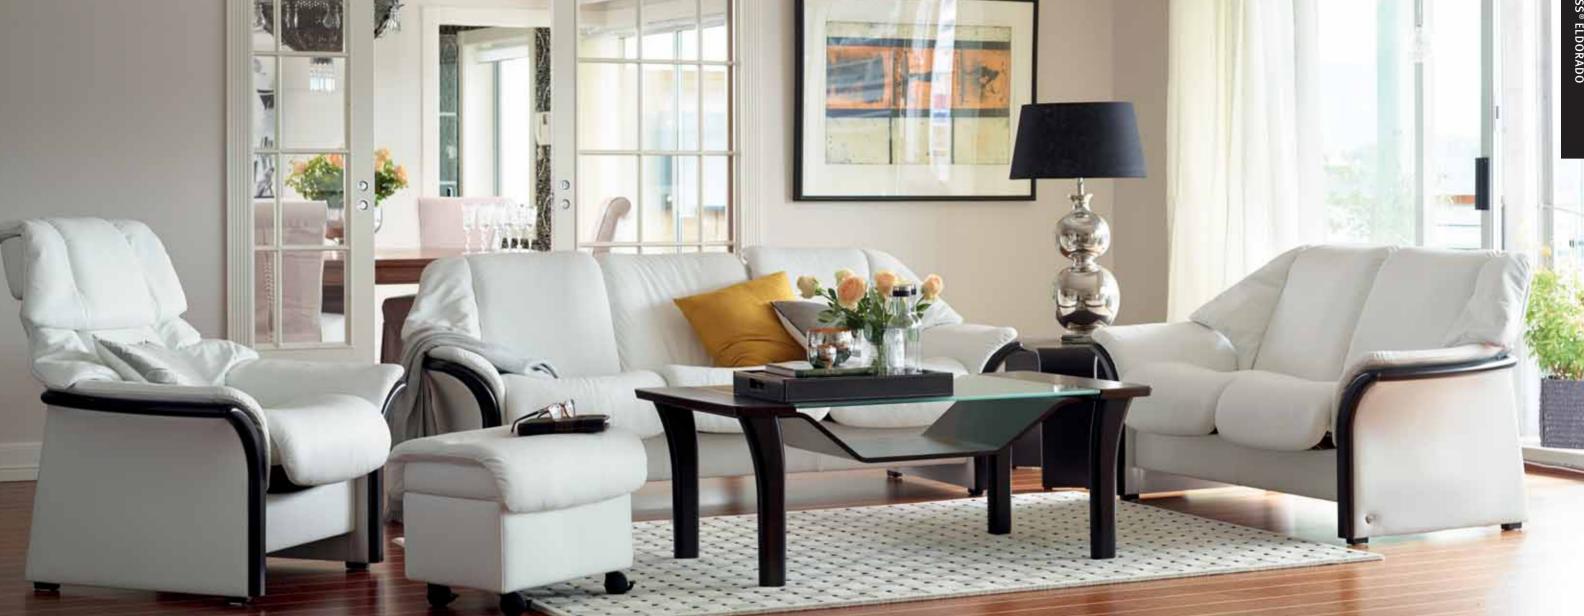

# **GRATIFYING** FUNCTIONALITY

Lean back in your Stressless® Eldorado and let your feet rest on a Stressless® Ottoman. The built-in tilt system ensures ultimate comfort for two reasons: the tilted position and the flat position. Optimal support in your favorite sitting position. The top can be opened, and underneath; plenty of room for remotes, magazines and gadgets. Don't your feet deserve a bit of high-class comfort after a hard day's work? Give your feet a reason to love you. Give them a Stressless® Ottoman.

Stressless® Eldorado sofa and recliner are shown in Batick Snow/Wenge. Stressless® Soft ottoman. Ekornes® Windsor sofa table. Stressless® Corner table. Our complete range of models is shown on pages 76-83.

STRESSLESS® TAMPA (S) STRESSLESS® RENO (M) STRESSLESS® VEGAS (L)

STRESSLESS® ELDORADO

STRESSLESS® ELDORADO HIGH BACK

STRESSLESS® ELDORADO LOW BACK

EKORNES® MANHATTAN

EKORNES® MANHATTAN

Ekornes® Manhattan Sofa shown in Batick Grey/Wenge. Ekornes® Windsor table. Our complete range of models is shown on pages 76-83.

# COMBINE, REDEFINE AND RECLINE

Your needs will change over time, but that does not mean your style of choice has to. Simply redefine the parameters. The Ekornes® Manhattan sofa comes in two and three seat options and is perfectly matched with Stressless® Eldorado one seat sofa and Stressless® Tampa, Reno and Vegas recliners. Allow for new and creative combinations that will renew your living room space, whilst preserving the classic and exclusive feel provided by the elegant wood trimming and fine leather.