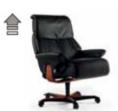

STRESSLESS® OFFICE

Stressless® Magic Office chair is shown in Paloma Black.

1. The patented Stressless® Plus™ system automatically adjusts the headrest as you recline. 2. Anatomically correct lumbar support in all positions – synchronises with the neck support function as part of the Stressless® Plus™ system. 3. The sleep function is activated with one simple movement to lay the headrest flat. 4. For unbeatable comfort, you set the Stressless® wheel once and change your sitting position by using your body weight. 5. Comfort Zones™ give you a better seating comfort, as the indentations let you sink deeper into the seat and back of the recliner. 6. Your Stressless® Office chair can easily and smoothly be height-adjusted by using the handle under the seat. The base with wheels is carefully developed and designed to give optimal stability and freedom of movement.

# COMPLETE THE PICTURE

Our Stressless® Office collection makes it harder to separate business from pleasure. Not only because our Office chairs are so delightfully comfortable, but also because the chair seamlessly blends in with your other Stressless® or Ekornes® furniture. You'll honestly forget the fact that you're sitting in an office chair — and so will everyone around you. The Stressless® Office collection is designed to match a wide range of our sofas and recliners, so that your office space will blend seamlessly into the design of the rest of your home.

STRESSLESS® SPACE

SOOTHING HOME OFFICE CHAIRS

Our line of Stressless® Office chairs are the perfect way to producing a truly satisfying home office experience. Your back deserves the same amount of relaxation while working, as while relaxing. The simple truth is if your back is enjoying itself, your mind works better. The combination of the comfort of a Stressless  $^{\! \otimes \! }$  recliner and the mobility of a wheeled office chair provides you with the ability to get the job done, without the stiffness in your back at the end of the day.