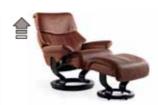

# COMFORT REFINED

Comfort and elegance have united in a bold statement - the Stressless® Metro. The newest member of the Stressless® family craves attention, but also knows the fine art of suiting it's surroundings. The Stressless® Metro is equipped with all the ergonomic advantages you have come to know and love, combined with a stylish rotating base, fresh lines and a new headrest pillow for optimal neck support. Stressless® Metro is quite simply unique. Furniture can be totally outstanding and make a living room worth remembering. Sitting in the Stressless® Metro really is one of those moments.

## **CHOOSE BETWEEN TO SEAT HEIGHTS**

Stressless® Metro and Stressless® City can be ordered in two seat heights, 43 cm (standard) and 47 cm (tall). Please specify preferred seat height when ordering through your retailer (applies to both high and low back editions).