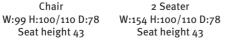

Stressless® Blues Office

Seat height 49/56

Chair, W:84 H:113/120 D:74

See page 75.

Stressless® City (M) Chair, W:80 H:112/116\* Low Back Seat height 43/47 Stool, W:55 H:42/46\*

**STRESSLESS® LEATHER** 

AND FABRIC CARE KITS

Stressless® City (M) Chair, W:80 H:87/91\* D:70 Seat height 43/47 Stool, W:55 H:42/46\*

STRESSLESS® FOOTSTOOL **ELEVATOR RING** The Stressless® footstool

elevator ring adds 3.5 cm to the height. Fits all footstools produced after 1 March 2004.

the base as floor protection.

Stressless® Metro (M) Stressless® Metro (M) Chair, W:80 H:112/116\* Low Back Chair, W:80 H:87/91\* D:70 Stool, W:54 H:42/46\* Seat height 43/47 Stool, W:54 H:42/46\*

<sup>\*</sup> Desired seat height can be specified when ordering.