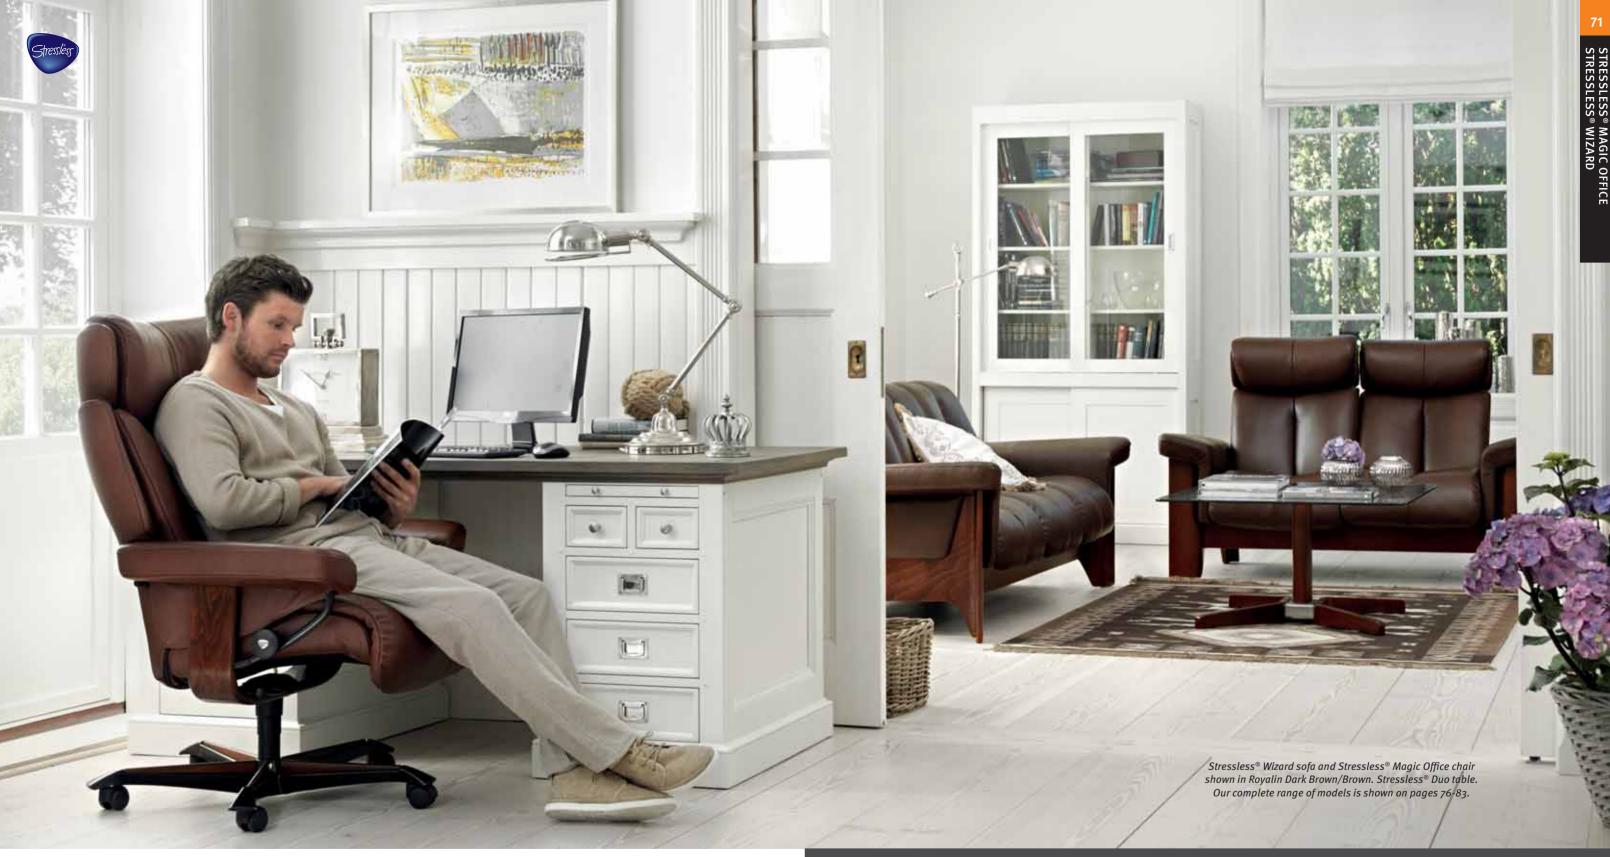

STRESSLESS® MAGIC SMALL (S) STRESSLESS® MAGIC MEDIUM (M) STRESSLESS® MAGIC LARGE (L)

STRESSLESS® WIZARD HIGH BACK

STRESSLESS® WIZARD LOW BACK

# DELIGHT YOUR EYES

Comfort is not only measured by how your body feels – it can be a visual proposition too. A wooden trim on sofas gives a stylish look that will delight your eyes. In the same way as an appetizer makes you ready for the main course, a wooden trim makes the delectable comfort only a Stressless® sofa can provide, even better. The Stressless® Wizard is a perfect example of how stylish wood and durable leather can work together, a form that appears slender and traditional at the same time. Our wooden trims are designed and produced at our factory in Norway, and come in seven different finishes, making your sofa easy to complement with other pieces of furniture. The Stressless® Wizard features extremely soft cushioning made of especially designed foam. So, believe us when we say, you will not be disappointed.

## YOUR PERSONAL TOUCH TELLS YOUR STORY

The Stressless® Buckingham sofa is perfectly complemented by our Stressless® Mayfair Office chair. Together they give your living space that classic and exclusive look. Our collection of office chairs are designed to complement your selected Stressless® sofa, providing you with the option of having a comfortable workspace that compliments the style of your living room. Our collection of office chairs tells the story of who you are and your individual approach to interior design.

# COMPLETE THE PICTURE

Our Stressless® Office collection makes it harder to separate business from pleasure. Not only because our Office chairs are so delightfully comfortable, but also because the chair seamlessly blends in with your other Stressless® or Ekornes® furniture. You'll honestly forget the fact that you're sitting in an office chair — and so will everyone around you. The Stressless® Office collection is designed to match a wide range of our sofas and recliners, so that your office space will blend seamlessly into the design of the rest of your home.