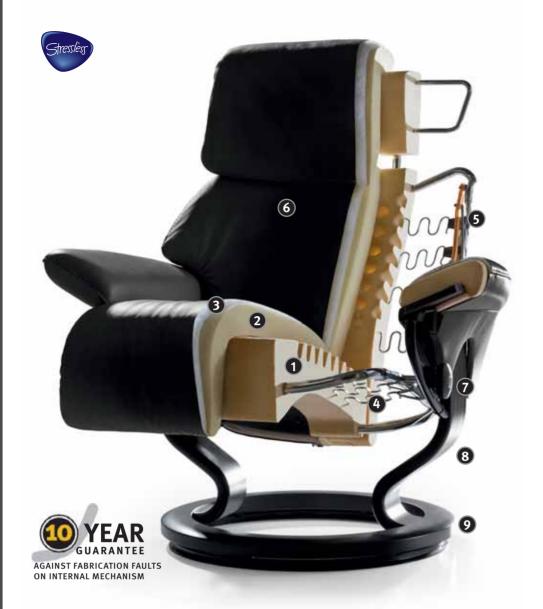

# DISCOVER THE SECRETS

The unique cushioning in our Stressless® recliners and sofas embraces and supports your body like nothing else out there. 40 years of innovation has brought us to a point where we wholeheartedly can say that our Stressless® recliners and sofas are the best on the market. One reason why we can take such a bold stand is that the manufacturing of every little component on a Stressless® takes place right here, by the fjords of Norway.

### DISCOVER THE SECRETS OF PERSONAL COMFORT

- The perforated foam, moulded directly over the frame, gives you better seating comfort as the indentations let you sink deeper into the seat and back of the recliner. Comfort Zones™ (pat. pend.) provide you with a proper contour for your body; they give good ventilation and guarantee that the cushions will be long-lasting and forever comfortable.
- A soft polyurethane foam pad ensures optimum softness.
- The pad of soft polyurethane foam is covered by a layer of super-soft polyester fibre, for a real touch of luxury.
- 4 Flexo springs on a steel frame ensure durable construction and strength.
- The Plus™ system automatically provides correct support for your head and lower back. The function is double-sided for maximum stability, functionality and lifetime use.
- 6 Only genuine top-grain leather and high quality fabrics covers the front and back of Stressless® chairs.
- 7 The Stressless® glide system automatically adjusts to your body weight, with no buttons or levers to pull.
- The two-stem base offers far smoother turning and stability than the one-stem swivels fitted on most recliners.
- The concealed swivel ring means that you can easily turn full circle. And the gracefully curved shape of the base is designed for great strength and durability.