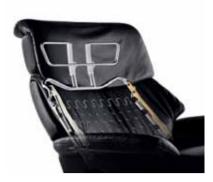

### DISCOVER THE SECRETS OF PERSONAL COMFORT

- The perforated foam, moulded directly over the frame, gives you better seating comfort as the indentations let you sink deeper into the seat and back of the recliner. Comfort Zones™ (pat. pend.) provide you with a proper contour for your body; they give good ventilation and guarantee that the cushions will be long-lasting and forever comfortable.
- A soft polyurethane foam pad ensures optimum softness.
- The pad of soft polyurethane foam is covered by a layer of super-soft polyester fibre, for a real touch of luxury.
- 4 Flexo springs on a steel frame ensure durable construction and strength.
- The Plus™ system automatically provides correct support for your head and lower back. The function is double-sided for maximum stability, functionality and lifetime use.
- 6 Only genuine top-grain leather and high quality fabrics covers the front and back of Stressless® chairs.
- 7 The Stressless® glide system automatically adjusts to your body weight, with no buttons or levers to pull.
- The two-stem base offers far smoother turning and stability than the one-stem swivels fitted on most recliners.
- The concealed swivel ring means that you can easily turn full circle. And the gracefully curved shape of the base is designed for great strength and durability.

For unbeatable comfort, you set the Stressless® wheel once and change your sitting position by using your body weight.

The patented Stressless® Plus™ system automatically adjusts the headrest as you recline – supporting your neck while reading, watching TV and resting.

Anatomically correct lumbar support in all positions – synchronises with the neck support function as part of the Stressless® Plus™ system.

The sleep function is activated with one simple movement to lay the headrest flat.

Comfort Zones™ gives you a better seating comfort, as the indentations let you sink deeper into the seat and back of the recliner.

The Stressless® footstool is freestanding to fit all leg lengths, and the top follows your movements, thanks to its built-in glide function