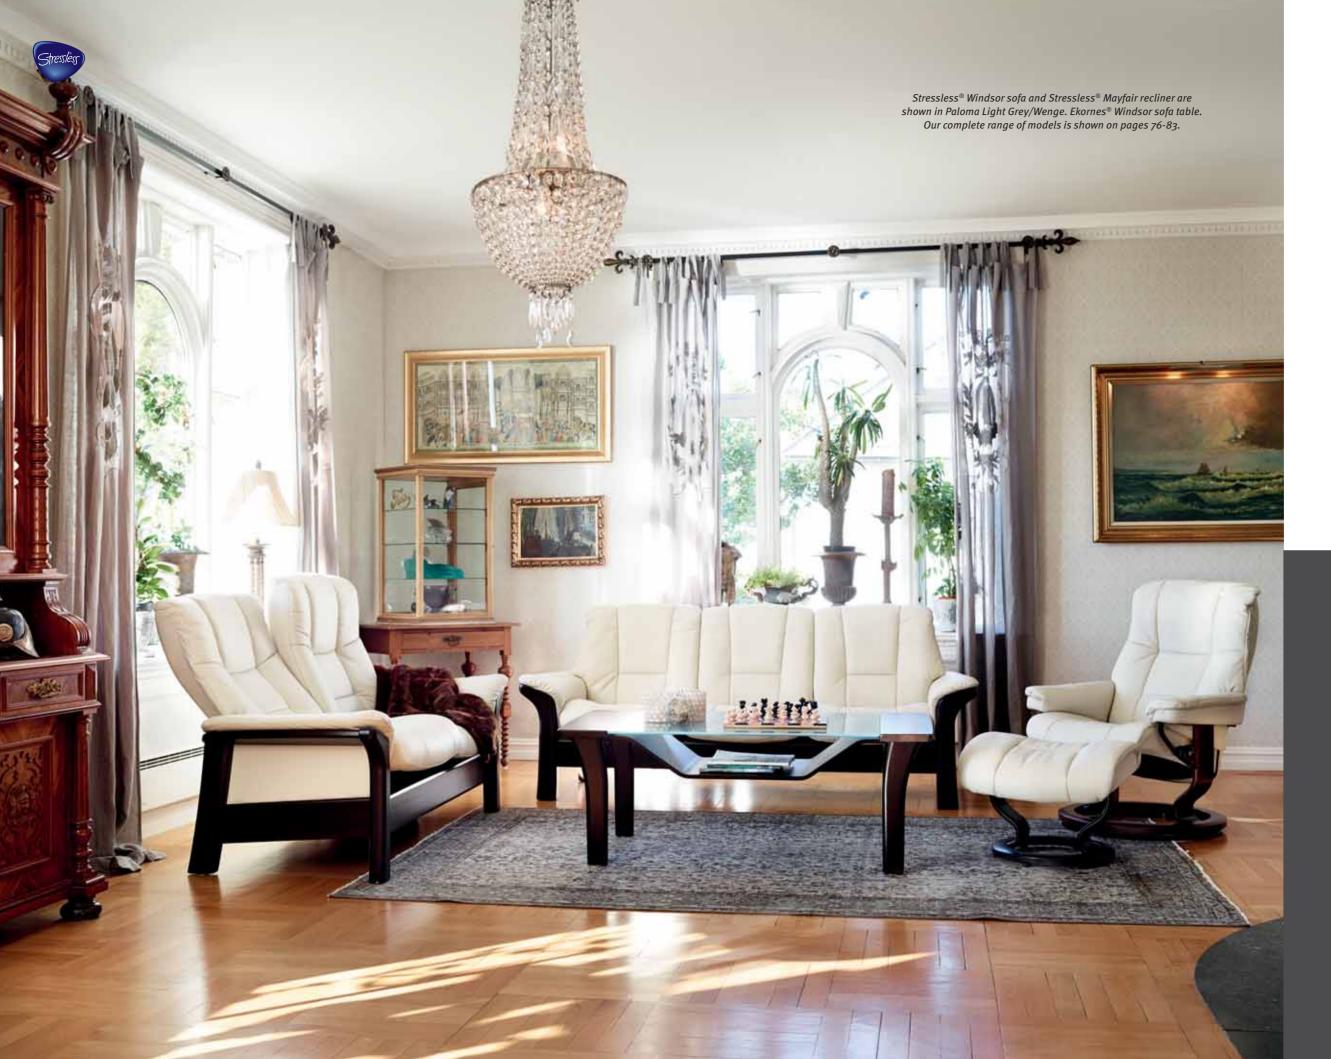

Stressless® Paradise sofa and Stressless® Dream (M) are shown in Royalin Tigereye/Brown. Stressless® Ellipse table. Our complete range of models is shown on pages 76-83.

STRESSLESS® VISION (S) STRESSLESS® DREAM (M)