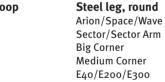

## **SELECT YOUR LEGS**

Trainers with your elegant ball gown? Slippers with your smart suit? Most women prefer a pair of high heeled shoes to match that specially selected dress and most men, black leather shoes that complete that sharp business look. Still - the choice is always yours, and luckily most our Stressless® and Ekornes® models can be delivered with a wide range of different leg options. Steel legs give your sofa a more sophisticated and modern look, wooden legs give a warmer feel to your living room. So, whether your personality says "suit and leather shoes", or `evening gown and sneakers' - we have the legs to fit – the choice is always yours.

Wooden leg. square Space/Wave

Wooden hoop

(laminated)

Stressless® Jazz leg

Wooden leg. round

Arion/Space/Wave

Sector/Sector Arm

Big Corner

Medium Corner

E40/E200/E300

Space

Steel hoop Space Wave

Steel hoop

Steel hoop

Wooden hoop

Wooden hoop