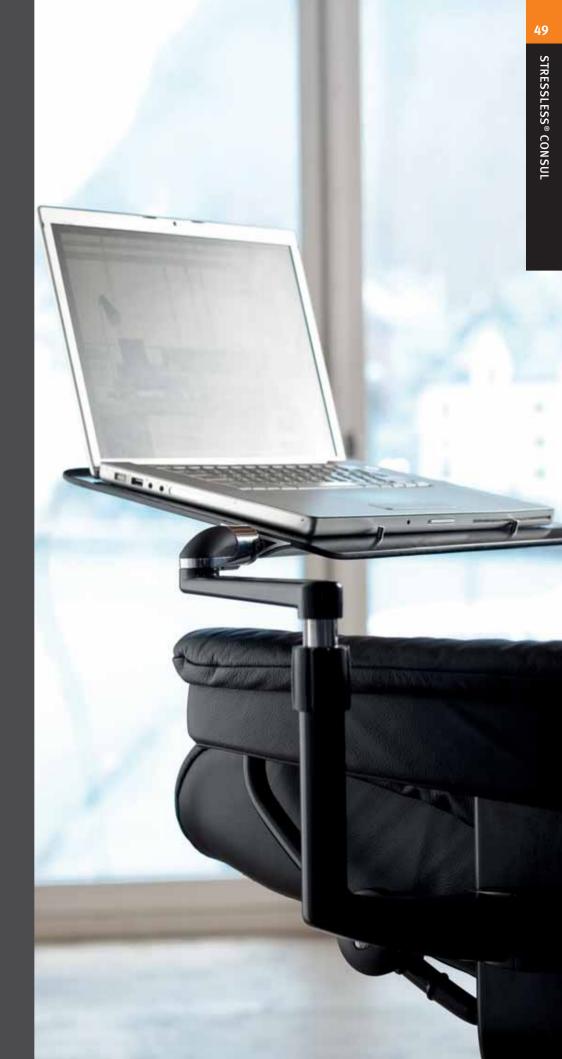

#### STRESSLESS® COMPUTER TABLE

The Stressless® Computer table is a firm and stable workspace, positioned directly above your lap. It allows you to fully enjoy all the ergonomic advantages of your favourite recliner whilst on your laptop. When you're done working or browsing the Internet, simply swing the table aside and fold it down alongside the recliner.