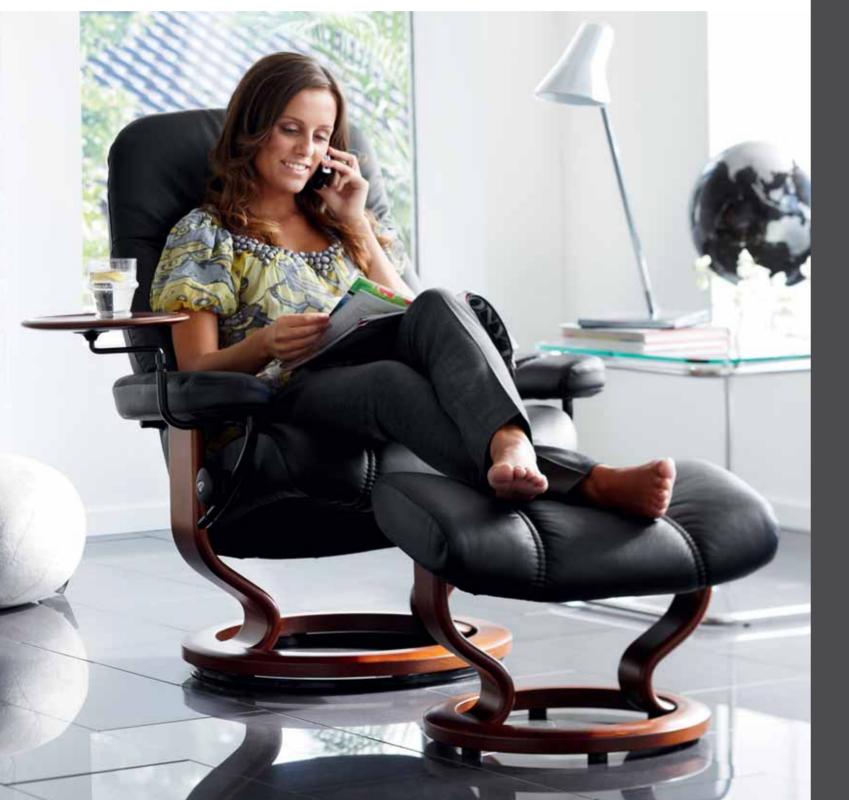

# PERFECT WELL-BEING IT'S POSSIBLE

Some choices are more important than others. Some epic milestones will have a greater impact on your everyday life than you could ever imagine. Your first Stressless® recliner could very well be one of those 'before and after' kind of moments. Through the decades all Stressless® designs have had one thing in common; a unique comfort experience. It's the way every little detail is designed with your well-being in mind, it's the way it glides back smoothly – adding perfect support in every position. It's the classic design that says durability and innovation at the same time. It's Stressless®.

# FULLY SUPPORTED

Imagine a headrest that adjusts automatically, so you can read and watch TV, even in a reclining position. Every little detail in a Stressless® recliner and high back sofa is designed using your ultimate comfort as a guiding compass. The Plus™ system makes sure that you're always perfectly supported, whether upright or reclined. The innovative Comfort Zones™ gives you a better seating experience, as the indentations let you sink deeper into the seat and back. Now imagine finding the perfect sleeping position, in one simple movement. After adjusting the Stressless® Glide wheel to the setting of your desire, simply use your body weight to shift to any seating position. It's possible. It's all possible because it's Stressless®.