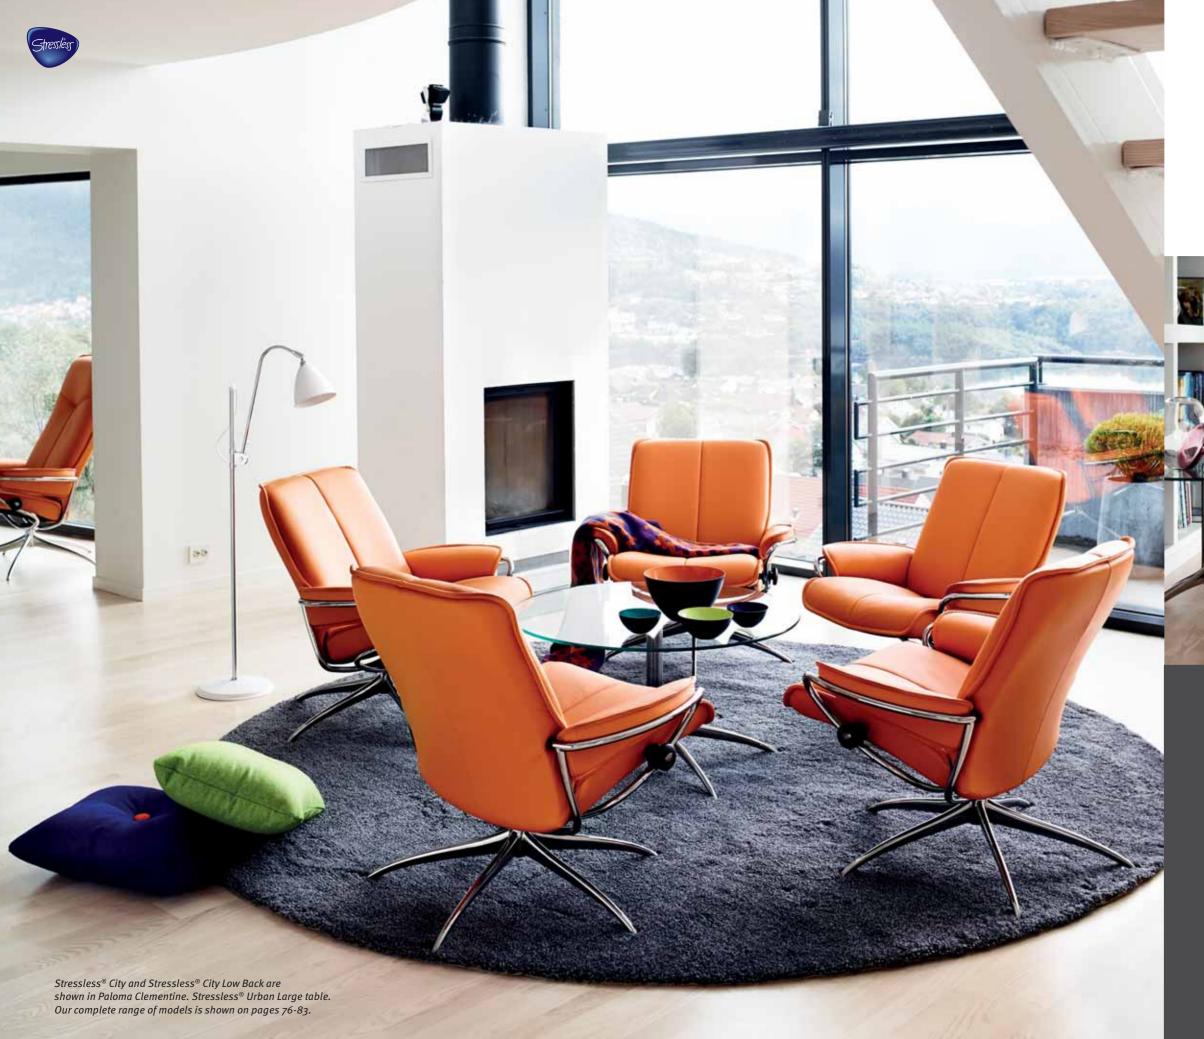

STRESSLESS® CITY

STRESSLESS® CITY

STRESSLESS® CITY LOW BACK

# LAY BACK OR LEAN IN

Sometimes you prefer to lay back, eyes closed and listening to your favourite music. Other times you cannot wait to fill your living room with lively conversation. The best lives have a balance of both - there's a time to enjoy the company of family and friends and there's a time for relaxing in silence. The Stressless® City recliner comes in a high back and low back edition. The slim, high back edition with matching footstool is perfect for those relaxing moments. The low back edition works well in groups. Both the high back and low back edition comes in two different seat heights. There's a Stressless® City moment for everyone.