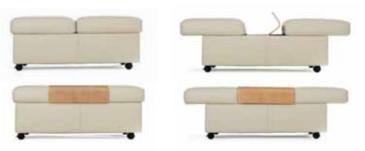

# From zero position to tilt position The new Stressless® ErgoAdapt® system automatically tilts the seat as you sit down – providing the perfect degree of comfort and support.

Lying down flat, no tilt When you lie down on the sofa, the seat stays completely flat, offering exquisite comfort and giving you full advantage of the oversized seat.

The Long Seat automatically tilts down, giving your legs perfect support when seated, while staying completely flat when you prefer to lie down.

# GIVE YOUR HEAD **A BREAK**

Average is simply not good enough. Only the truly superb has the ability to make you come back, seeking that sense of relief you so often miss throughout the day. The ErgoAdapt® system provides you with ultimate comfort, whether you choose to sit or lie down. Our flexible headrest makes the sitting experience even better. The subtle movement of the headrest is easily adjusted by a handgrip. The headrest can be used on existing Stressless® E200 and E300 units, and is easily mounted without tools. The Long Seat has its own specially adapted headrest with the same innovative functions. Superb makes for a long-lasting relationship, and many comfortable memories.