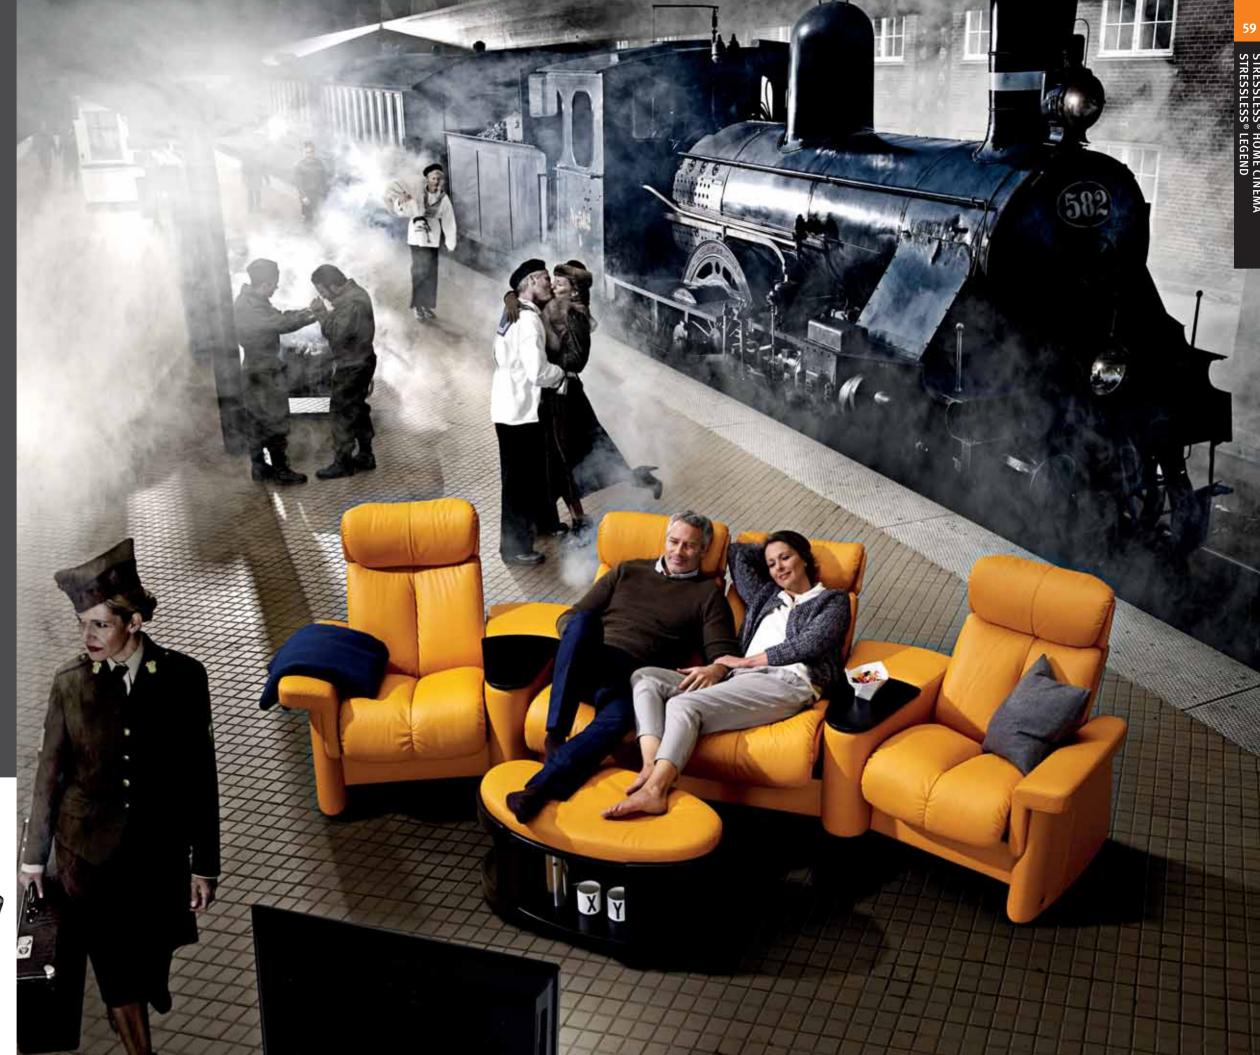

# STRESSLESS® HOME CINEMA FURNITURE

## HEIGHTENS EVERY MOVIE EXPERIENCE

The movie is about to begin – put your feet up on the Stressless® ottoman in front of you and recline to your preferred position. Then you can go on a journey – wherever the movie takes you. Your Stressless® home cinema furniture helps you forget all the worries of your everyday life while your thoughts drift off for a couple of hours. You'll be moved by stories of love that crosses borders or perhaps tales of heroes or heroines. You move more than 300 times during the length of a movie and Stressless® will support you in every position. The spacious, luxurious seats of your Stressless® home cinema furniture will let you move comfortably - that's the essence of an ultimate Stressless® home cinema experience.

Stressless® Legend SC 121 shown in Paloma Clementine/Wenge. Stressless® Oval ottoman. Our complete range of models is shown on pages 76-83.

Children of the