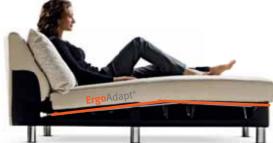

# From zero position to tilt position The new Stressless® ErgoAdapt® system automatically tilts the seat as you sit down – providing the perfect degree of comfort and support.

Lying down flat, no tilt When you lie down on the sofa, the seat stays completely flat, offering exquisite comfort and giving you full advantage of the oversized seat.

The Long Seat automatically tilts down, giving your legs perfect support when seated, while staying completely flat when you prefer to lie down.

# GIVE YOUR HEAD **A BREAK**

Average is simply not good enough. Only the truly superb has the ability to make you come back, seeking that sense of relief you so often miss throughout the day. The ErgoAdapt® system provides you with ultimate comfort, whether you choose to sit or lie down. Our flexible headrest makes the sitting experience even better. The subtle movement of the headrest is easily adjusted by a handgrip. The headrest can be used on existing Stressless® E200 and E300 units, and is easily mounted without tools. The Long Seat has its own specially adapted headrest with the same innovative functions. Superb makes for a long-lasting relationship, and many comfortable memories.