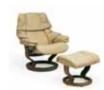

# DISCOVER THE SECRETS

The unique cushioning in our Stressless® recliners and sofas embraces and supports your body like nothing else out there. 40 years of innovation has brought us to a point where we wholeheartedly can say that our Stressless® recliners and sofas are the best on the market. One reason why we can take such a bold stand is that the manufacturing of every little component on a Stressless® takes place right here, by the fjords of Norway.

### DISCOVER THE SECRETS OF PERSONAL COMFORT

- The perforated foam, moulded directly over the frame, gives you better seating comfort as the indentations let you sink deeper into the seat and back of the recliner. Comfort Zones™ (pat. pend.) provide you with a proper contour for your body; they give good ventilation and guarantee that the cushions will be long-lasting and forever comfortable.
- A soft polyurethane foam pad ensures optimum softness.
- The pad of soft polyurethane foam is covered by a layer of super-soft polyester fibre, for a real touch of luxury.
- 4 Flexo springs on a steel frame ensure durable construction and strength.
- The Plus™ system automatically provides correct support for your head and lower back. The function is double-sided for maximum stability, functionality and lifetime use.
- 6 Only genuine top-grain leather and high quality fabrics covers the front and back of Stressless® chairs.
- 7 The Stressless® glide system automatically adjusts to your body weight, with no buttons or levers to pull.
- The two-stem base offers far smoother turning and stability than the one-stem swivels fitted on most recliners.
- The concealed swivel ring means that you can easily turn full circle. And the gracefully curved shape of the base is designed for great strength and durability.

For unbeatable comfort, you set the Stressless® wheel once and change your sitting position by using your body weight.

The patented Stressless® Plus™ system automatically adjusts the headrest as you recline – supporting your neck while reading, watching TV and resting.

Anatomically correct lumbar support in all positions – synchronises with the neck support function as part of the Stressless® Plus™ system.

The sleep function is activated with one simple movement to lay the headrest flat.

Comfort Zones™ gives you a better seating comfort, as the indentations let you sink deeper into the seat and back of the recliner.

The Stressless® footstool is freestanding to fit all leg lengths, and the top follows your movements, thanks to its built-in glide function