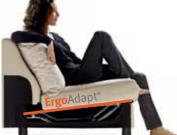

# From zero position to tilt position The new Stressless® ErgoAdapt® system automatically tilts the seat as you sit down – providing the perfect degree of comfort and support.

Lying down flat, no tilt When you lie down on the sofa, the seat stays completely flat, offering exquisite comfort and giving you full advantage of the oversized seat.