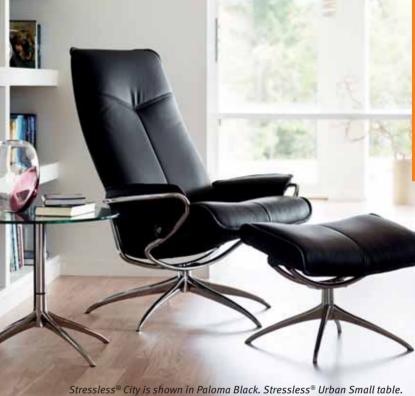

STRESSLESS® CITY

STRESSLESS® CITY

STRESSLESS® CITY LOW BACK

# LAY BACK OR LEAN IN

Sometimes you prefer to lay back, eyes closed and listening to your favourite music. Other times you cannot wait to fill your living room with lively conversation. The best lives have a balance of both - there's a time to enjoy the company of family and friends and there's a time for relaxing in silence. The Stressless® City recliner comes in a high back and low back edition. The slim, high back edition with matching footstool is perfect for those relaxing moments. The low back edition works well in groups. Both the high back and low back edition comes in two different seat heights. There's a Stressless® City moment for everyone.