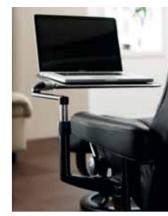

# COMFORT WITHIN REACH

The Stressless® Flexi table is perfect for both leisure and work. Place your cup of coffee or selected beverage on this elegantly designed side table, while leaning back and enjoying your day off. Work at home, in the peaceful surroundings of your own living room, with the comfort only a Stressless® recliner can provide. The table is height-adjustable and the glass plate can easily be tilted and transformed into a standing PC-table.