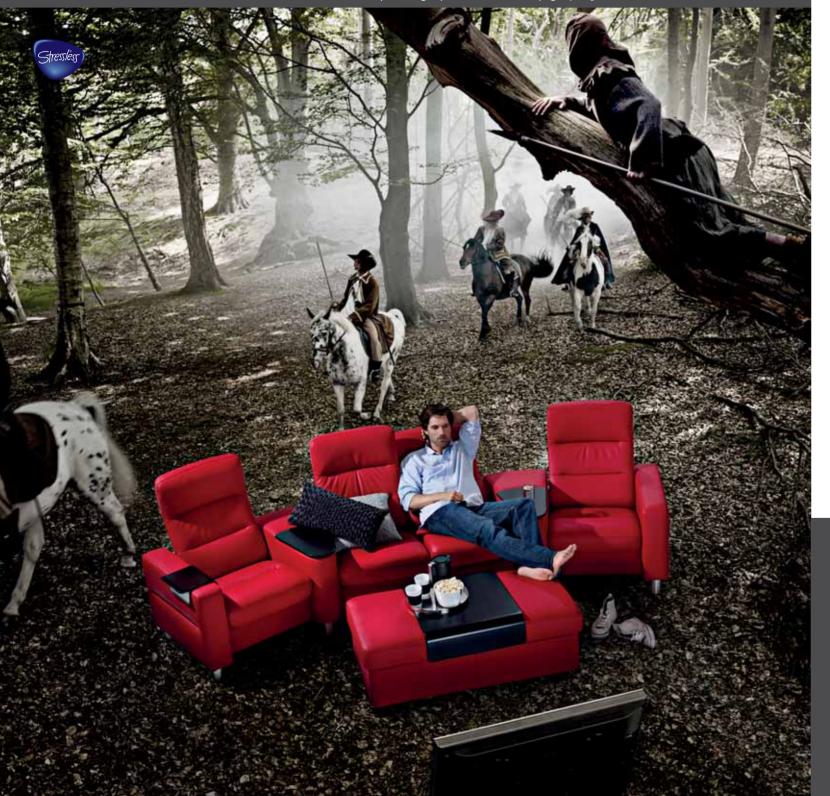

# STRESSLESS® HOME CINEMA FURNITURE

## HEIGHTENS EVERY MOVIE EXPERIENCE

The movie is about to begin – put your feet up on the Stressless® ottoman in front of you and recline to your preferred position. Then you can go on a journey – wherever the movie takes you. Your Stressless® home cinema furniture helps you forget all the worries of your everyday life while your thoughts drift off for a couple of hours. You'll be moved by stories of love that crosses borders or perhaps tales of heroes or heroines. You move more than 300 times during the length of a movie and Stressless® will support you in every position. The spacious, luxurious seats of your Stressless® home cinema furniture will let you move comfortably - that's the essence of an ultimate Stressless® home cinema experience.

Stressless® Legend SC 121 shown in Paloma Clementine/Wenge. Stressless® Oval ottoman. Our complete range of models is shown on pages 76-83.

Children of the