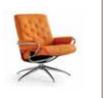

# COMFORT REFINED

Comfort and elegance have united in a bold statement - the Stressless® Metro. The newest member of the Stressless® family craves attention, but also knows the fine art of suiting it's surroundings. The Stressless® Metro is equipped with all the ergonomic advantages you have come to know and love, combined with a stylish rotating base, fresh lines and a new headrest pillow for optimal neck support. Stressless® Metro is quite simply unique. Furniture can be totally outstanding and make a living room worth remembering. Sitting in the Stressless® Metro really is one of those moments.

## **CHOOSE BETWEEN TO SEAT HEIGHTS**

Stressless® Metro and Stressless® City can be ordered in two seat heights, 43 cm (standard) and 47 cm (tall). Please specify preferred seat height when ordering through your retailer (applies to both high and low back editions).