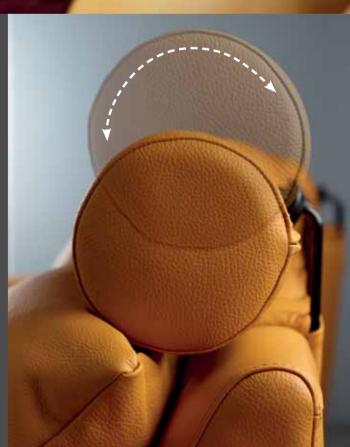

For unbeatable comfort, you set the Stressless® wheel once and change your sitting position by using your body weight.

The patented Stressless® Plus™ system automatically adjusts the headrest as you recline – supporting your neck while reading, watching TV and resting.

Anatomically correct lumbar support in all positions – synchronises with the neck support function as part of the Stressless® Plus™ system.

The sleep function is activated with one simple movement to lay the headrest flat.

# FULLY SUPPORTED

Imagine a headrest that adjusts automatically, so you can read and watch TV, even in a reclining position. Every little detail in a Stressless® recliner and high back sofa is designed using your ultimate comfort as a guiding compass. The Plus™ system makes sure that you're always perfectly supported, whether upright or reclined. The innovative Comfort Zones™ gives you a better seating experience, as the indentations let you sink deeper into the seat and back. Now imagine finding the perfect sleeping position, in one simple movement. After adjusting the Stressless® Glide wheel to the setting of your desire, simply use your body weight to shift to any seating position. It's possible. It's all possible because it's Stressless®.