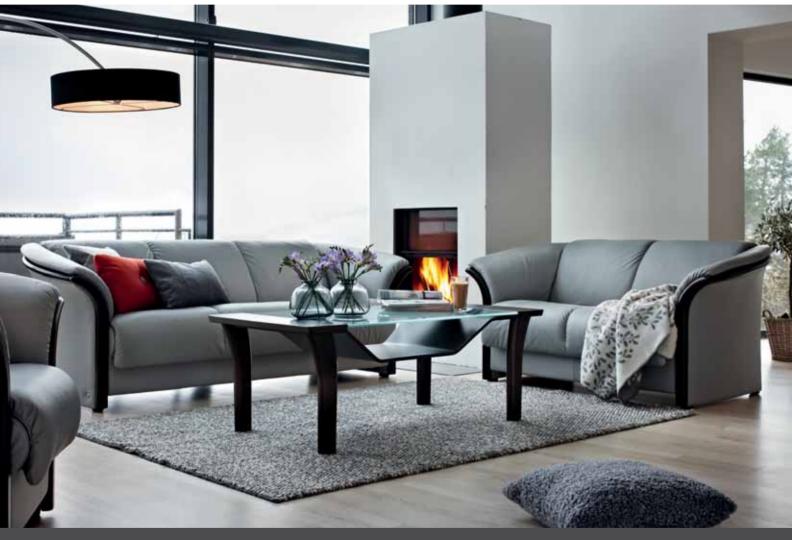

STRESSLESS® TAMPA (S) STRESSLESS® RENO (M) STRESSLESS® VEGAS (L)

STRESSLESS® ELDORADO

STRESSLESS® ELDORADO HIGH BACK

STRESSLESS® ELDORADO LOW BACK

EKORNES® MANHATTAN

EKORNES® MANHATTAN

Ekornes® Manhattan Sofa shown in Batick Grey/Wenge. Ekornes® Windsor table. Our complete range of models is shown on pages 76-83.

# COMBINE, REDEFINE AND RECLINE

Your needs will change over time, but that does not mean your style of choice has to. Simply redefine the parameters. The Ekornes® Manhattan sofa comes in two and three seat options and is perfectly matched with Stressless® Eldorado one seat sofa and Stressless® Tampa, Reno and Vegas recliners. Allow for new and creative combinations that will renew your living room space, whilst preserving the classic and exclusive feel provided by the elegant wood trimming and fine leather.