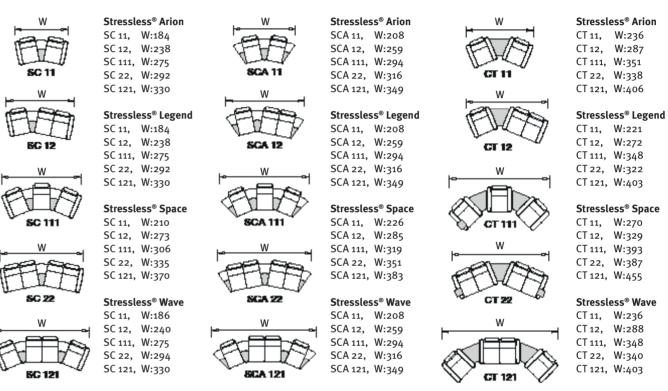

### PUT YOUR STRESSLESS® E40/E200/E300 TOGETHER EXACTLY THE WAY YOU WANT

Regardless of how much available space you have, there is always a place for a Stressless®. The brilliance lies in the flexible modules. Find your favourite model, and pick your ideal arrangement. The illustrations on the right show the most popular arrangements. See www.stressless.co.uk for a complete overview and measurements for each model.

Regardless of how much available space you have for you home cinema setup, there is always place for a Stressless®. The brilliance lies in the flexible modules. Find your favourite model, and pick your ideal arrangement from the size and positioning chart. These illustrations shown above are the most popular arrangements.

See www.stressless.co.uk for a complete overview and measurements for each model.

► Stressless® Wave CT 121 shown in Batick Snow/Round wooden legs, Ekornes® Corner table, Stressless® Easy armrest table, Stressless® Double ottoman.