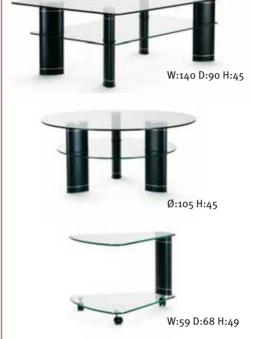

### STRESSLESS® DUO TABLE

Made from high-quality toughened glass with beech. Natural or stained in the following colours: Mahogany, Teak, Cherry, Brown, Wenge and Black. Add up to four Stressless® Duo ottomans and the result is the epitome of functional design.

### STRESSLESS® COFFEE TABLE

A flexible and cleverly designed table in stainless steel and glass, that fits perfectly above the seat of your sofa. Your snack, or beverage, is never more than an arm's length away. Stressless® Coffee table can also be used as a side table, and if you put two of them together they form an ingenious sofa table.

### **STRESSLESS® ELLIPSE TABLE**

This flexible easy-to-move table is ideal, because when you're in your "comfort zone" you can easily reach everything you need. W:49 D:38 H:54-74 (height-adjustable)