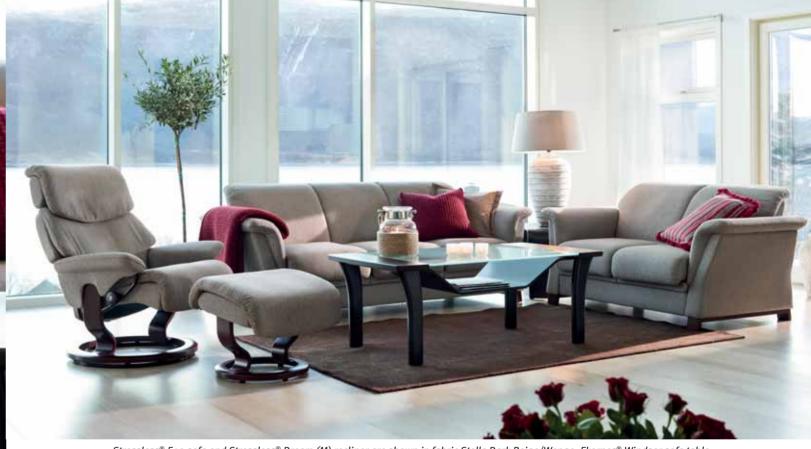

tter. The subtle movement of the headrest is easily adjusted by a handgrip. The headrest can be used on existing Stressless® E200 and E300 units, and is easily mounted without tools. The Long Seat has its own specially adapted headrest with the same innovative functions. Superb makes for a long-lasting relationship, and many comfortable memories.





# STRESSLESS® E40 - NEAT COMFORT

The Stressless® E40 benefits from the same innovative system in the base as the Stressless® E200 and E300. Still, there is something about the way it looks – compact and perfectly designed. The seat back is fixed, the headrest is elegantly integrated in the design and the triangular pillow ensures perfect lumbar support. The sofa is medium sized therefore making it perfect for slightly smaller living rooms.



Stressless® E40 sofa and Stressless® Dream (M) recliner are shown in fabric Stella Dark Beige/Wenge. Ekornes® Windsor sofa table.

Ekornes® Corner table. Our complete range of models is shown on pages 76-83.



pt°



STRESSLESS® E40

2 SEATER



STRESSLESS® E40 3 SEATER



STRESSLESS® E40 LONG SEAT



STRESSLESS® E40

1 SEAT

STRESSLESS® E40 2 SEATER WITH LONG SEAT



C32/23



# COMFORT

There is nothing like waking up on a quiet Sunday morning and taking time to stretch out on your very own Stressless® Long Seat. The ErgoAdapt® system built into the seat base ensures a top-to-toe comfort experience in any position. After enjoying a cup of freshly ground coffee with your favorite novel in hand, your back perfectly supported by the way the seat automatically tilts down, you throw your l