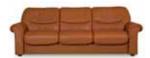

Stressless® Voyager Large recliner shown in Paloma Chocolate/Brown.

The characteristic shape of its back means the Stressless® Voyager recliner curves perfectly around your body. This unique sense of comfort makes it an invaluable part of the Stressless® collection. The Stressless® Liberty sofa matches the recliner perfectly and comes in both a high back and a low back edition — the choice is yours. Naturally both sofa and recliner have got the same soft cushioning with that unmistakable luxurious feel.

STRESSLESS® VOYAGER MEDIUM (M) STRESSLESS® VOYAGER LARGE (L)

STRESSLESS® LIBERTY HIGH BACK

STRESSLESS® LIBERTY LOW BACK

STRESSLESS® JAZZ (M)

STRESSLESS® BLUES (M)