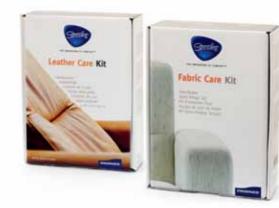

## Stressless® Leather and Fabric Care kits

To match the high quality of our furniture, Ekornes now offers its own leather and fabric (including microfiber) care series.

The Stressless® Leather Care kit (medium, large) and the Stressless® Leather Care Wipes contain a leather cleaner, a protection cream and wipes. For nurturing, and making the leather more resistant to stains, the protection cream should be applied to all leather

surfaces when your recliner is new. For later treatment, in addition to regularly removing stains, we recommend that the leather is cleaned with the Stressless® Leather Cleaner at least every 6 months. Always apply protection cream after cleaning. Please see www.ekornes.com for further information about maintaining your leather furniture.

The Stressless® Fabric Care kit contains a fabric cleaner, a stain remover and 'Ox cleaner'.

This kit gives you everything you need to clean a piece of furniture in just minutes, without removing the fabric cover. For resistant stains, use the Fabric Cleaner together with the Stain Remover and 'Ox Cleaner'.

These are the only cleaners Ekornes will approve. Ekornes will decline all responsibility in cases where other products than those approved by Ekornes have been used to maintain your leather and fabric furniture.