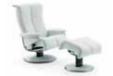

STRESSLESS® VOYAGER MEDIUM (M) STRESSLESS® VOYAGER LARGE (L)

STRESSLESS® LIBERTY HIGH BACK

STRESSLESS® LIBERTY LOW BACK

STRESSLESS® JAZZ (M)

STRESSLESS® BLUES (M)