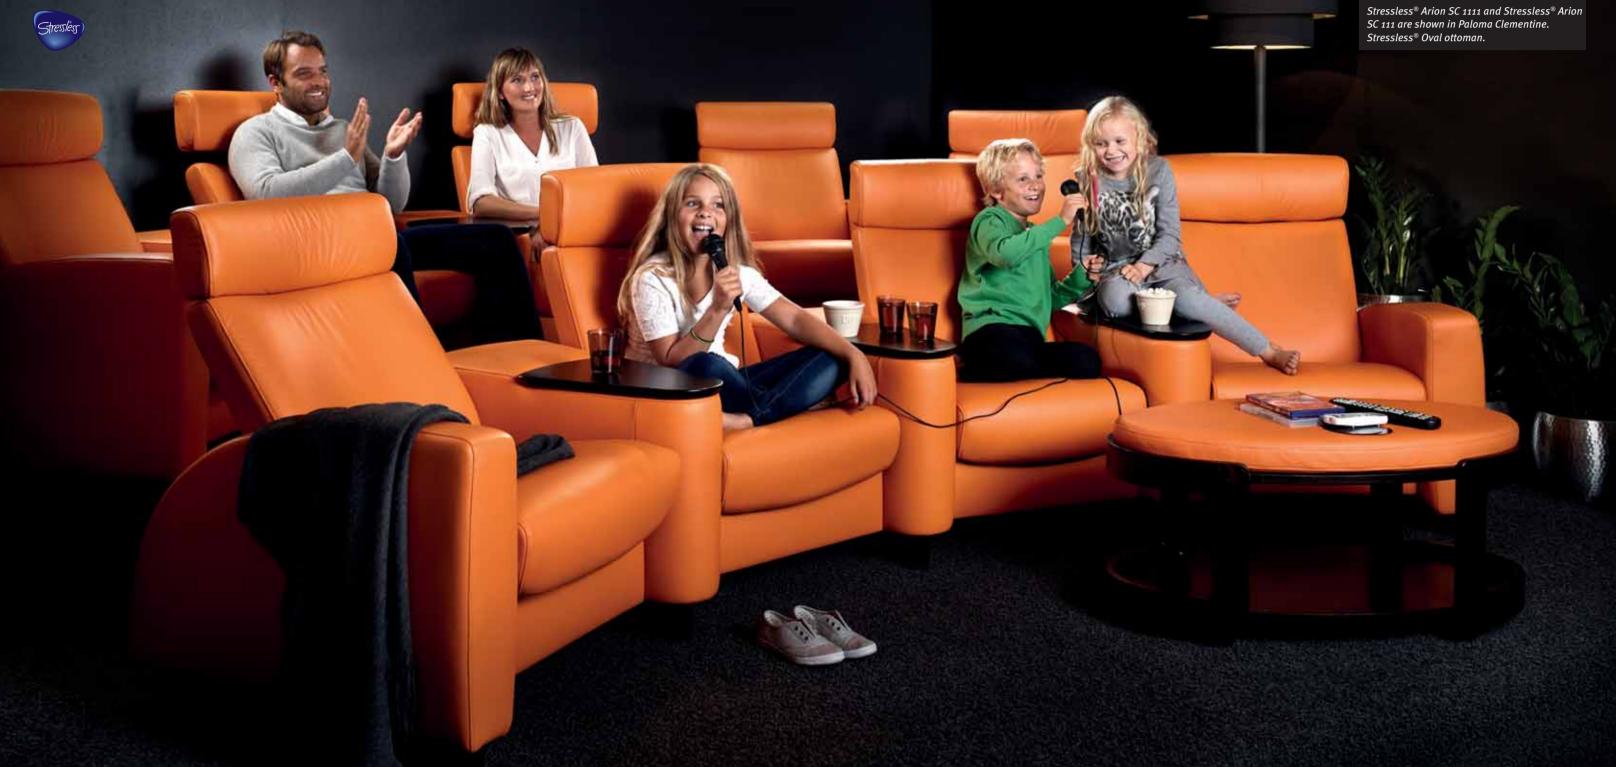

## HEIGHTENS EVERY MOVIE EXPERIENCE

The movie is about to begin – put your feet up on the Stressless® ottoman in front of you and recline to your preferred position. Then you can go on a journey – wherever the movie takes you. Your Stressless® home cinema furniture helps you forget all the worries of your everyday life while your thoughts drift off for a couple of hours. You'll be moved by stories of love that crosses borders or perhaps tales of heroes or heroines. You move more than 300 times during the length of a movie and Stressless® will support you in every position. The spacious, luxurious seats of your Stressless® home cinema furniture will let you move comfortably - that's the essence of an ultimate Stressless® home cinema experience.

Stressless® Arion SC 11 shown in Paloma Chilli Red/steel legs. Stressless® Oval ottoman. Stressless® Easy armrest table. Our complete range of models is shown on pages 76-83.

When the storyline of a great movie takes hold of you, transports you back in time or into the future, you want nothing more than to be able to remain comfortably seated. The clever sector tables and armrests complete the Stressless® home cinema setup, both functionally and aesthetically. No need to get up! Now everyone can keep their own giant bowl of popcorn, or selected beverage, within reach. The clever armrests double as practical storage places and so do the Stressless® ottomans. Gather the whole family for a couple of hours of quality time, or have the guys over to see the match. Unfortunately, we cannot guarantee a win or vouch for the movie – but we can guarantee epic seats for each and every one!