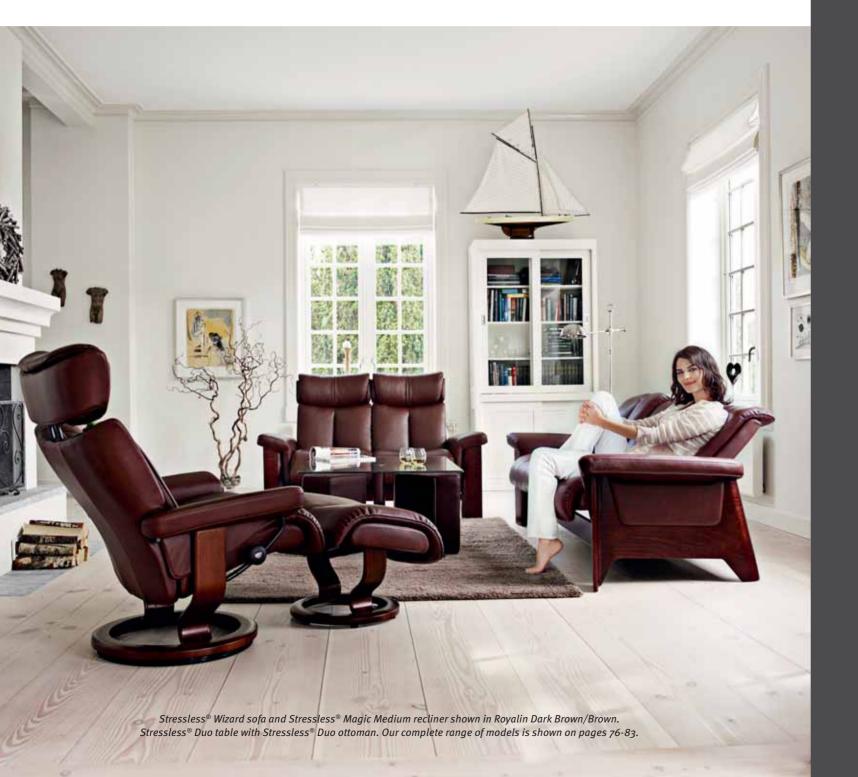

STRESSLESS® E300 LONG SEAT

STRESSLESS® E300 2 SEATER

STRESSLESS® E300 2 SEATER WITH LONG SEAT

STRESSLESS®

E300 1 SEAT

STRESSLESS® E300 3 SEATER

GTRESSLESS® E300 C32/23

Stressless® Legend sofa and Stressless® Magic Large recliner shown in Classic Vanilla/Wenge. Stressless® Duo table with Stressless® Duo ottoman. Our complete range of models is shown on pages 76-83.

STRESSLESS® MAGIC SMALL (S) STRESSLESS® LEGEND STRESSLESS® MAGIC MEDIUM (M) STRESSLESS® MAGIC LARGE (L)

HIGH BACK

STRESSLESS® LEGEND LOW BACK

STRESSLESS® DUO TABLE STRESSLESS® DUO OTTOMAN