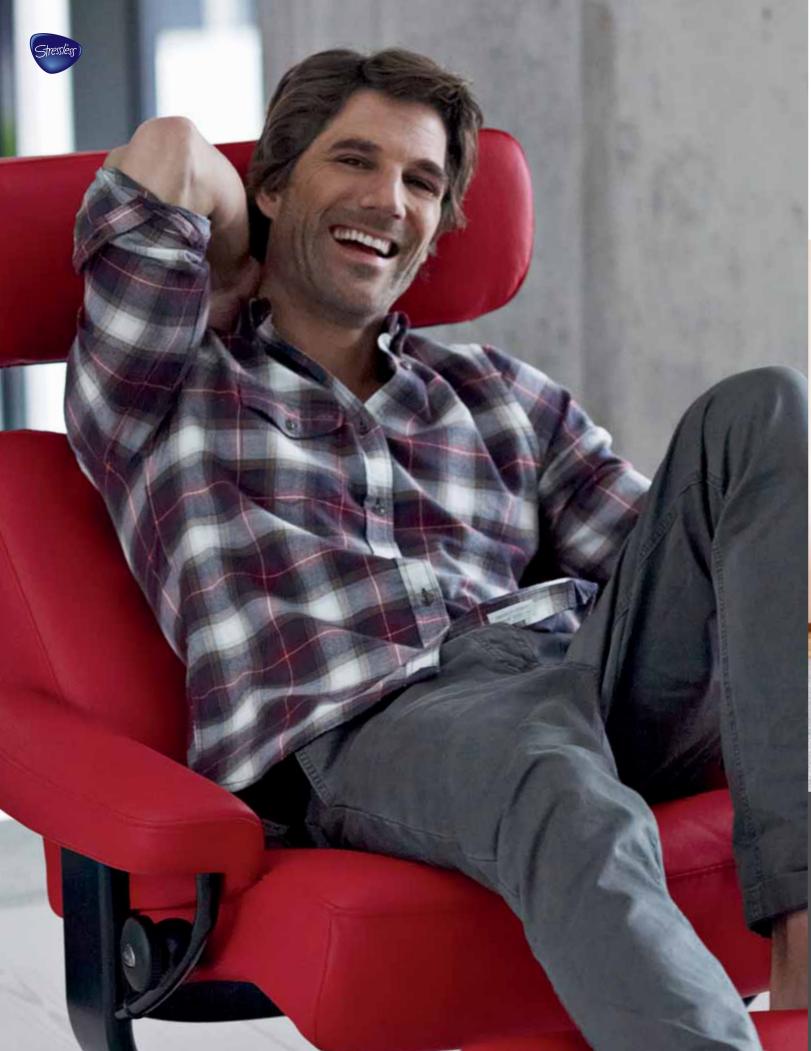

# DISCOVER THE SECRETS

The unique cushioning in our Stressless® recliners and sofas embraces and supports your body like nothing else out there. 40 years of innovation has brought us to a point where we wholeheartedly can say that our Stressless® recliners and sofas are the best on the market. One reason why we can take such a bold stand is that the manufacturing of every little component on a Stressless® takes place right here, by the fjords of Norway.

### DISCOVER THE SECRETS OF PERSONAL COMFORT

- The perforated foam, moulded directly over the frame, gives you better seating comfort as the indentations let you sink deeper into the seat and back of the recliner. Comfort Zones™ (pat. pend.) provide you with a proper contour for your body; they give good ventilation and guarantee that the cushions will be long-lasting and forever comfortable.
- A soft polyurethane foam pad ensures optimum softness.
- The pad of soft polyurethane foam is covered by a layer of super-soft polyester fibre, for a real touch of luxury.
- 4 Flexo springs on a steel frame ensure durable construction and strength.
- The Plus™ system automatically provides correct support for your head and lower back. The function is double-sided for maximum stability, functionality and lifetime use.
- 6 Only genuine top-grain leather and high quality fabrics covers the front and back of Stressless® chairs.
- 7 The Stressless® glide system automatically adjusts to your body weight, with no buttons or levers to pull.
- The two-stem base offers far smoother turning and stability than the one-stem swivels fitted on most recliners.
- The concealed swivel ring means that you can easily turn full circle. And the gracefully curved shape of the base is designed for great strength and durability.

For unbeatable comfort, you set the Stressless® wheel once and change your sitting position by using your body weight.

The patented Stressless® Plus™ system automatically adjusts the headrest as you recline – supporting your neck while reading, watching TV and resting.

Anatomically correct lumbar support in all positions – synchronises with the neck support function as part of the Stressless® Plus™ system.

The sleep function is activated with one simple movement to lay the headrest flat.

Comfort Zones™ gives you a better seating comfort, as the indentations let you sink deeper into the seat and back of the recliner.

The Stressless® footstool is freestanding to fit all leg lengths, and the top follows your movements, thanks to its built-in glide function