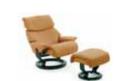

# FULLY SUPPORTED

Imagine a headrest that adjusts automatically, so you can read and watch TV, even in a reclining position. Every little detail in a Stressless® recliner and high back sofa is designed using your ultimate comfort as a guiding compass. The Plus™ system makes sure that you're always perfectly supported, whether upright or reclined. The innovative Comfort Zones™ gives you a better seating experience, as the indentations let you sink deeper into the seat and back. Now imagine finding the perfect sleeping position, in one simple movement. After adjusting the Stressless® Glide wheel to the setting of your desire, simply use your body weight to shift to any seating position. It's possible. It's all possible because it's Stressless®.

For unbeatable comfort, you set the Stressless® wheel once and change your sitting position by using your body weight.

The patented Stressless® Plus™ system automatically adjusts the headrest as you recline – supporting your neck while reading, watching TV and resting.

Anatomically correct lumbar support in all positions – synchronises with the neck support function as part of the Stressless® Plus™ system.

The sleep function is activated with one simple movement to lay the headrest flat.