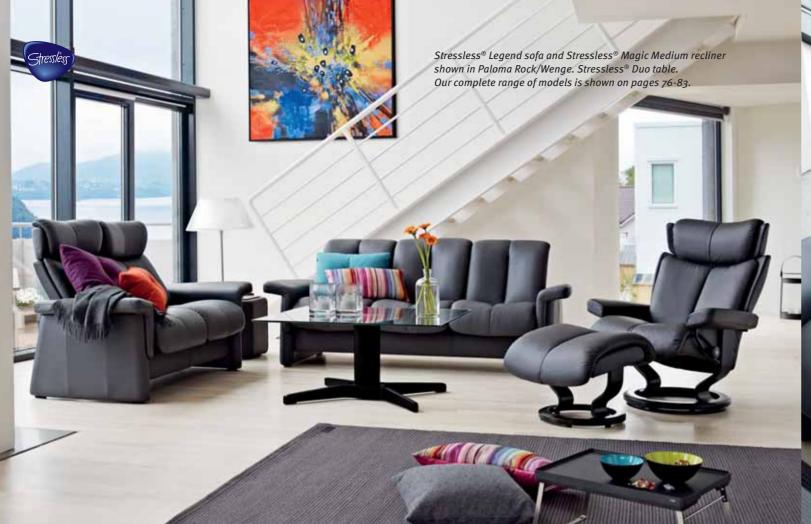

STRESSLESS® E300 LONG SEAT

STRESSLESS® E300 2 SEATER

STRESSLESS® E300 2 SEATER WITH LONG SEAT

STRESSLESS®

E300 1 SEAT

STRESSLESS® E300 3 SEATER

GTRESSLESS® E300 C32/23

Stressless® Legend sofa and Stressless® Magic Large recliner shown in Classic Vanilla/Wenge. Stressless® Duo table with Stressless® Duo ottoman. Our complete range of models is shown on pages 76-83.

STRESSLESS® MAGIC SMALL (S) STRESSLESS® LEGEND STRESSLESS® MAGIC MEDIUM (M) STRESSLESS® MAGIC LARGE (L)

HIGH BACK

STRESSLESS® LEGEND LOW BACK

STRESSLESS® DUO TABLE STRESSLESS® DUO OTTOMAN