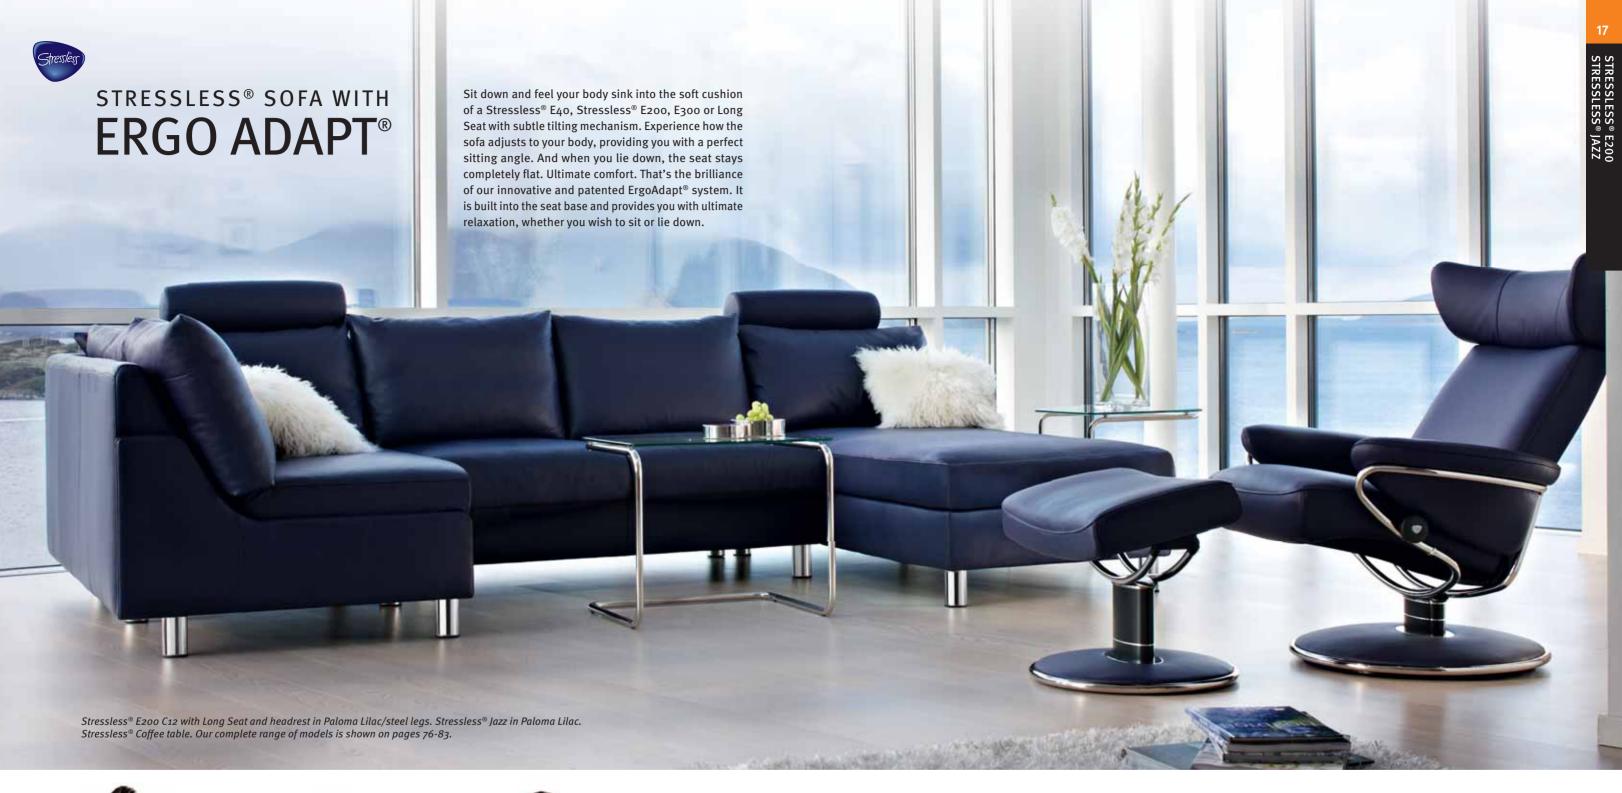

STRESSLESS® E300 LONG SEAT

STRESSLESS® E300 2 SEATER

STRESSLESS® E300 2 SEATER WITH LONG SEAT

STRESSLESS®

E300 1 SEAT

STRESSLESS® E300 3 SEATER

GTRESSLESS® E300 C32/23

Stressless® Legend sofa and Stressless® Magic Large recliner shown in Classic Vanilla/Wenge. Stressless® Duo table with Stressless® Duo ottoman. Our complete range of models is shown on pages 76-83.