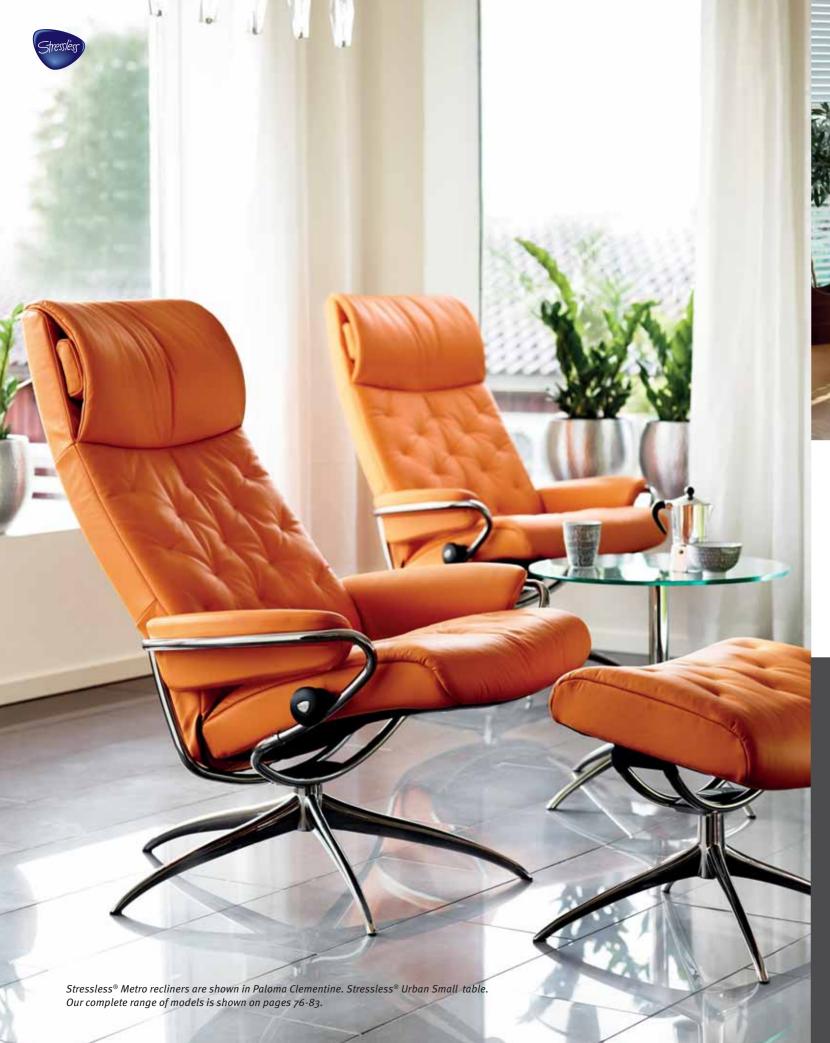

Stressless® Metro Low Back recliners are shown in Paloma Chocolate. Stressless® Urban Large table.

# COMFORT REFINED

Comfort and elegance have united in a bold statement - the Stressless® Metro. The newest member of the Stressless® family craves attention, but also knows the fine art of suiting it's surroundings. The Stressless® Metro is equipped with all the ergonomic advantages you have come to know and love, combined with a stylish rotating base, fresh lines and a new headrest pillow for optimal neck support. Stressless® Metro is quite simply unique. Furniture can be totally outstanding and make a living room worth remembering. Sitting in the Stressless® Metro really is one of those moments.

## **CHOOSE BETWEEN TO SEAT HEIGHTS**

Stressless® Metro and Stressless® City can be ordered in two seat heights, 43 cm (standard) and 47 cm (tall). Please specify preferred seat height when ordering through your retailer (applies to both high and low back editions).

# A DISTINCTIVE IMPRESSION

Some details stand out and at the same time truly complement their surroundings. The new Stressless® Urban glass table is a subtle yet convincing statement to your good taste. It comes in a large edition and also a practical small edition to place next to your recliner. The comfort of the high back Stressless® Metro can be optimised when ordering with matching footstool. Both recliner and table coordinate perfectly with a wide range of our Stressless® and Ekornes® sofas and give your living room a distinctive look.