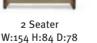

D:71

D:41

Seat height 43/47

Stressless® Orion (M) Stressless® Taurus (L)

Stressless® Orion Office

Chair W:88 H:97/107 D:87 Seat height 44

2 Seater W:143 H:97/107 D:87 Seat height 44

3 Seater W:198 H:97/107 D:87 Seat height 44

Chair 2 Seater W:88 H:84 D:87 W:143 H:84 D:87 Seat height 44 Seat height 44

3 Seater W:198 H:84 D:87 Seat height 44

W:51 H:44 D:40

Modern Ottoman (L) W:60 H:44 D:60

Stressless® Magic (S) Stressless® Magic (M) Stressless® Magic (L)