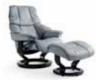

STRESSLESS® TAMPA (S) STRESSLESS® RENO (M) STRESSLESS® VEGAS (L)

STRESSLESS® ELDORADO

STRESSLESS® ELDORADO HIGH BACK

STRESSLESS® ELDORADO LOW BACK

EKORNES® MANHATTAN

EKORNES® MANHATTAN

Ekornes® Manhattan Sofa shown in Batick Grey/Wenge. Ekornes® Windsor table. Our complete range of models is shown on pages 76-83.

# COMBINE, REDEFINE AND RECLINE

Your needs will change over time, but that does not mean your style of choice has to. Simply redefine the parameters. The Ekornes® Manhattan sofa comes in two and three seat options and is perfectly matched with Stressless® Eldorado one seat sofa and Stressless® Tampa, Reno and Vegas recliners. Allow for new and creative combinations that will renew your living room space, whilst preserving the classic and exclusive feel provided by the elegant wood trimming and fine leather.