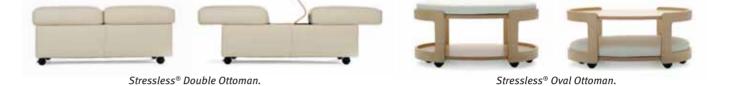

#### STRESSLESS® DOUBLE OTTOMAN

The large ottoman offers ample space to put your feet up, and the storage space hides a tabletop which can be placed on the ottoman when needed. W:119/154 H:44 D:61

#### STRESSLESS® OVAL OTTOMAN

The Stressless® oval ottoman has a removable pillow, so it doubles up as a convenient table. When you don't need it to rest your feet on, simply store it below the tabletop.

W:90 H:41 D:48

W:61 D:34 H:44