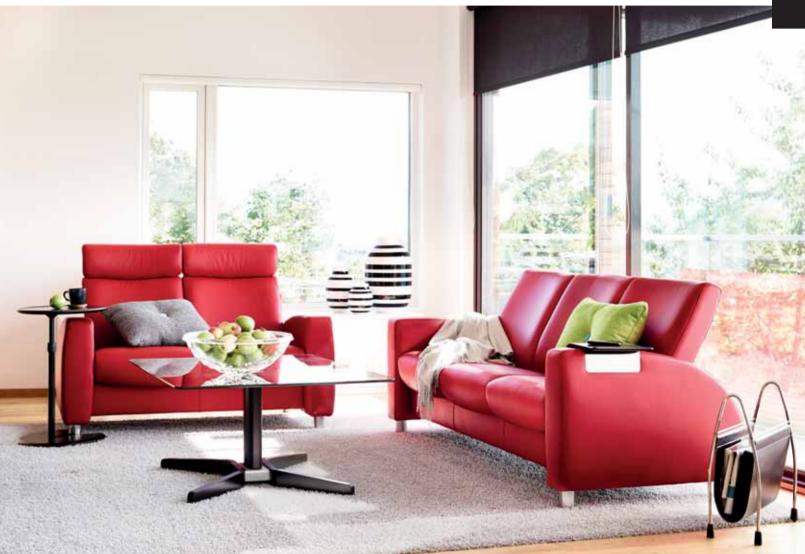

STRESSLESS® ORION (M) STRESSLESS® TAURUS (L)

STRESSLESS® SPACE HIGH BACK

STRESSLESS® SPACE LOW BACK

- ◆ Stressless® Taurus (L) recliner shown in Paloma Chilli Red/Black.
- ▼ Stressless® Arion sofa shown in Paloma Chilli Red/steel legs. Stressless® Duo table. Stressless® Ellipse table. Stressless® Easy armrest table. Our complete range of models is shown on pages 76-83.

# COMFORT

Everyone agrees that when it comes to seating – individual comfort is paramount. However, your sense of comfort may differ from others. That is why all Stressless® sofas are available in both high back and low back options with individually adjusting seats. Whether you prefer sitting up a little straighter or you love leaning back with optimal head support, you can depend on the Stressless® Arion sofas to make your afternoons just a little bit better. How you combine the different models is, of course, entirely up to you and your own personal requirements.