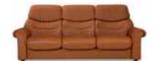

Stressless® Voyager Large recliner shown in Paloma Chocolate/Brown.

The characteristic shape of its back means the Stressless® Voyager recliner curves perfectly around your body. This unique sense of comfort makes it an invaluable part of the Stressless® collection. The Stressless® Liberty sofa matches the recliner perfectly and comes in both a high back and a low back edition — the choice is yours. Naturally both sofa and recliner have got the same soft cushioning with that unmistakable luxurious feel.

STRESSLESS® VOYAGER MEDIUM (M) STRESSLESS® VOYAGER LARGE (L)

STRESSLESS® LIBERTY HIGH BACK

STRESSLESS® LIBERTY LOW BACK

STRESSLESS® JAZZ (M)

STRESSLESS® BLUES (M)