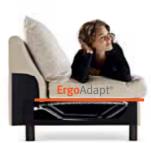

# From zero position to tilt position The new Stressless® ErgoAdapt® system automatically tilts the seat as you sit down – providing the perfect degree of comfort and support.

Lying down flat, no tilt When you lie down on the sofa, the seat stays completely flat, offering exquisite comfort and giving you full advantage of the oversized seat.

The Long Seat automatically tilts down, giving your legs perfect support when seated, while staying completely flat when you prefer to lie down.