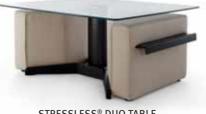

# **DESIGN** THAT WORKS

Comfort is a living room that simply works. The Stressless® Duo ottoman cleverly contributes to making your living room practical and comfortable at the same time. Whether it's time to relax or socialise, the Stressless® Duo ottoman – with its functional wooden table neatly stored inside the stool – makes your living room area versatile and practical. When the ottomans are not in use, simply push them underneath the Stressless® Duo table. The ottomans and table combine to form a complete unit. The Stressless® Duo table is made from high quality toughened glass with beech, available in all Ekornes wood stains to match your interior.