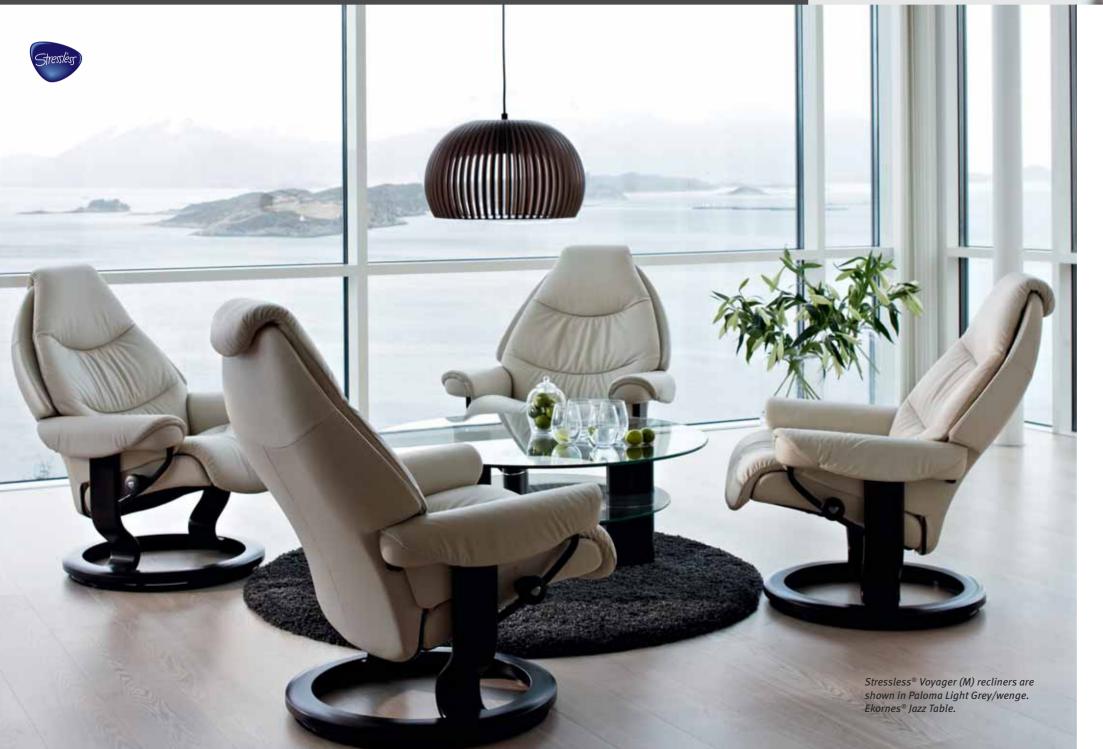

| Stressless® Pacific        | 78            |
|----------------------------|---------------|
| Stressless® Paradise       | 43, 81        |
| Stressless® Reno           | 78            |
| Stressless® Space 7, 3     | 5, 60, 69, 81 |
| Stressless® Spirit         | 78            |
| Stressless® Sunrise Small  | 79            |
| Stressless® Sunrise Medium | 79            |
| Stressless® Sunrise Large  | 79            |
| Stressless® Tampa          | 78            |
| Stressless® Taurus         | 36, 78        |
| Stressless® Vegas          | 57, 78        |
| Stressless® Vision         | 78            |
| Stressless® Voyager Medium | 6, 78         |
| Stressless® Voyager Large  | 30, 78        |
| Stressless® Wave           | 1, 64-65, 81  |
| Stressless® Windsor        | 53, 83        |
| Stressless® Wing           | 78            |
| Stressless® Wizard         | 28, 71, 83    |
| Ekornes® Manhattan         | 56, 82        |
| Ekornes® Oslo              | 72, 82        |
| Stressless® Design Online  | 41            |
| Stressless® Home Cinema    | 58-65         |
| Stressless® Office         | 66-73         |
| Leather, fabric and wood   | 74-75         |
| Legs, ottomans and tables  | 76-77         |
| Glossary                   | 78-83         |
|                            |               |