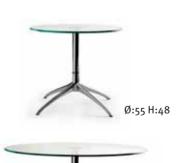

#### **EKORNES® IAZZ TABLE**

The Ekornes® Jazz tables are made specifically to match Stressless® Jazz and Blues recliners. Choose between the round or rectangular versions, or the clever corner table that fits perfectly between two recliners.