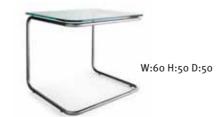

#### STRESSLESS® FLEXI TABLE

Exclusively designed in stainless steel and glass. This table is height-adjustable and the glass plate can easily be tilted and transformed into a standing PC-table.

W:54 D:43 H:55-70 (height-adjustable)