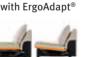

# From zero position to tilt position The new Stressless® ErgoAdapt® system automatically tilts the seat as you sit down – providing the perfect degree of comfort and support.

Lying down flat, no tilt When you lie down on the sofa, the seat stays completely flat, offering exquisite comfort and giving you full advantage of the oversized seat.

The Long Seat automatically tilts down, giving your legs perfect support when seated, while staying completely flat when you prefer to lie down.